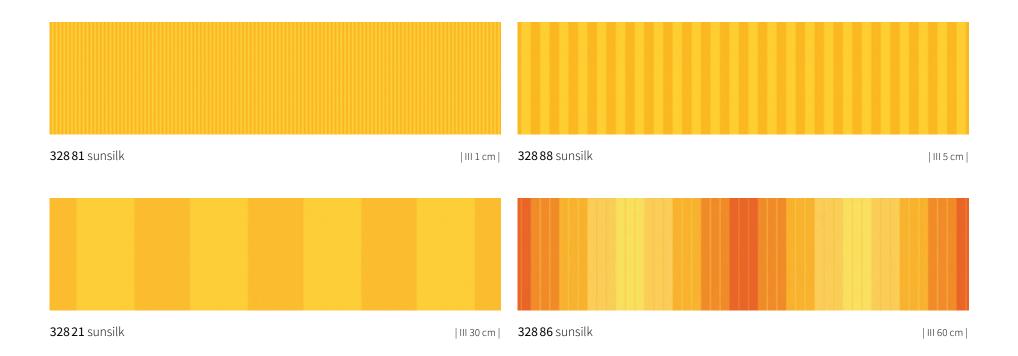

tterns in classic shades of colour.

#### The new fresh-up with a WOW effect

Inspired by the pop art movement of the 60s. Enjoy 10 refreshing cover patterns in strong trend colours. From page 10.

#### Category markilux visutex

Innovative cover patterns conjure up your own personal awning heaven in the proven qualities sunsilk and sunvas – exclusively from markilux. From page 16.

#### Category markilux suncolours

Colour becomes personality. Select your own favourite pattern from seven contrasting colour families, in the qualities sunsilk, sunvas or sunbow.

From page 30.

#### Category markilux specials

Semi-transparent, heat-reflecting, air-permeable, highly water-resistant and flame-retardant awning covers for special applications.

From page 58.







### visutex POP-ART EDITION





### visutex POP-ART EDITION









#### visutex





### visutex





### visutex





### visutex



Discover exclusive cover patterns

with the markilux awning fabric finder.



### visutex





### visutex











**31027** sunvas | 1:1 | t+ | p+ | XL |



**41421** sunbow | 1:1|



**41422** sunbow | 1:1 |

### suncolours Yellow





# **sun**colours **Orange**



| III 30 cm |

**41721** sunbow



**417 20** sunbow | III 24 cm |







**41130** sunbow | 1:1 |



**31013** sunvas | 1:1|t+|p+|XL|



**421 30** sunbow | 1:1 |

The most beautiful fabric between heaven and earth discover yours with the markilux awning fabric finder.

#### suncolours Red





#### suncolours Green



**41761** sunbow





**416 60** sunbow | III 20 cm |





## suncolours Blue





# suncolours Be