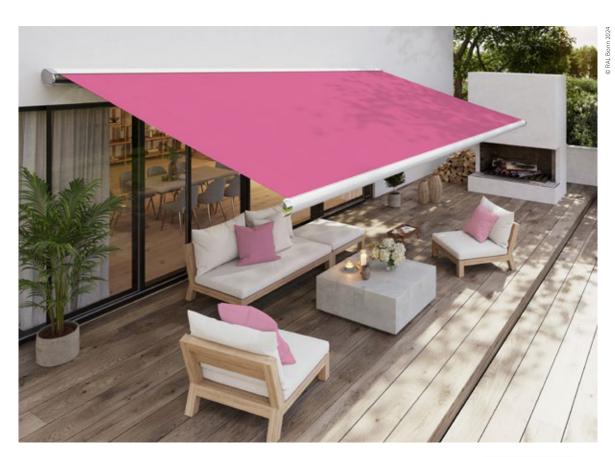

## colour on demand

# Now you set the tone. Unique in Germany. And worldwide.

## 1625 good reasons for showing your true colours

With the new colour on demand system, markilux gives you the opportunity to choose your very own colour to create your own personal awning heaven.

The basis for this is a plain white fabric in the tried-and-tested markilux sunvas quality, dyed using a state-of-the-art and extremely fade-resistant dyeing process in standard RAL colours. Testing of the material by independent bodies has provided undeniable proof of the excellent technical characteristics of the quality of sunvas fabric.

markilux – the best under the sun. Create the most alluring shade in the world.

#### Awning cover colour to suit your requirements. Incredible. True.

You select the colour of your choice from the Original RAL D2 Designer Colour Swatch. The dyeing order is undertaken on the understanding that there will be slight variations in material and production. You can receive a sample beforehand. Your markilux specialist partner would be happy to advise you.