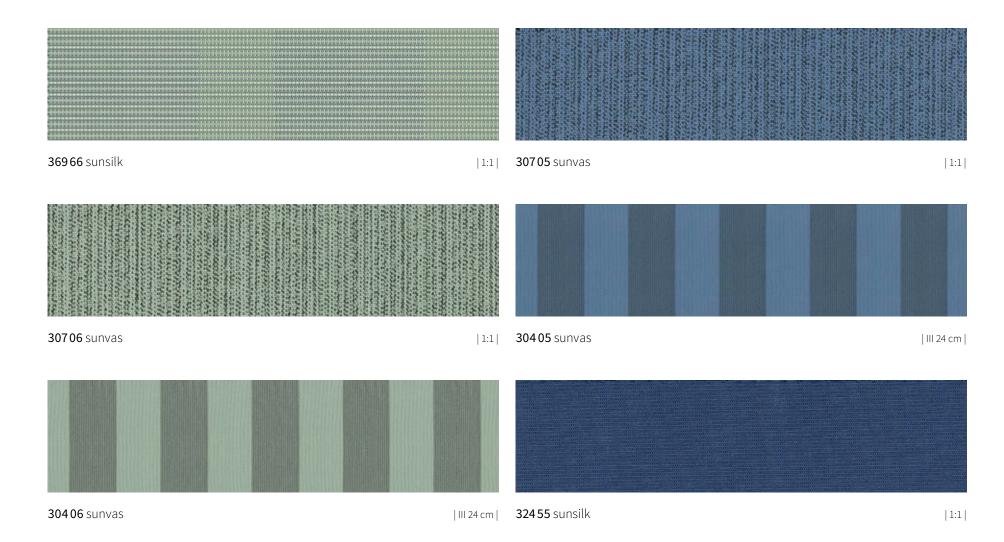

#### suncolours Green

**41761** sunbow

**416 60** sunbow | III 20 cm |

## suncolours Blue