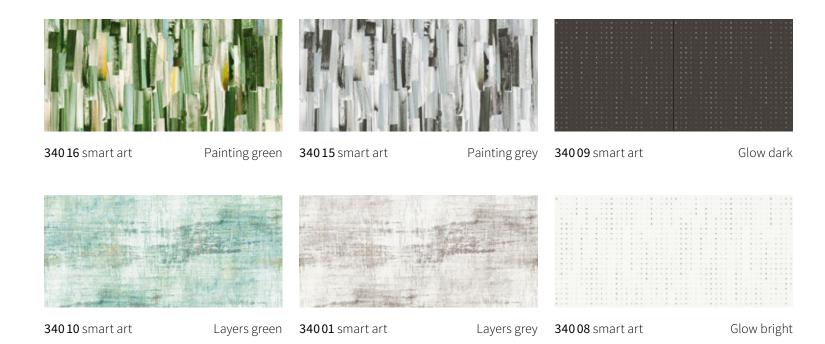

#### markilux smart art Collection

With smart art, markilux is introducing some very special cover patterns – works of art, in fact. From page 74.

# The Art of smart Printing.

## Discover visual highlights

in the smart art "Gallery to go" at your markilux specialist dealer's and with the markilux awning cover finder at markilux.com

**340 02** smart art

Blossom

**340 07** smart art

Dots rose

# smartart 🛭

## Art. Full.

markilux is proud to present the one and only smart art fabric collection: 16 attractive and impressive motifs inspired by art. Every one unique – in its own way. Patterns that will lend your patio the flair of individuality and creativity. The art of smart printing: printed – as if painted.

# smartart 💇

Dare to envisage something extraordinary markilux smart art awning cover fabrics are manufactured using a state-of-the-art latex printing process. They are highly weatherproof, lightfast and water-resistant.

## Impressive from any and every angle

When viewed against the light, the pattern motif is clearly visible on the unprinted underside of the fabric. The printed motif is visible on the side hems of the cover where these have been turned under. A pattern mismatch may be in evidence where the cover panels have been joined.