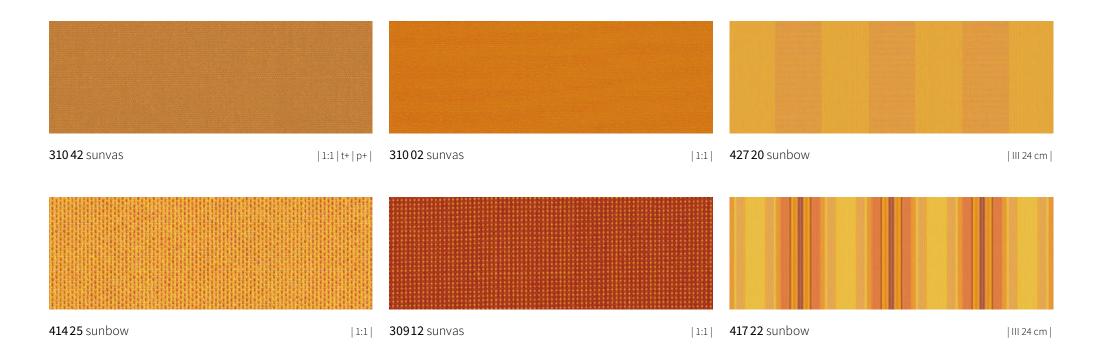

# **sun**colours **Orange**

| III 30 cm |

**41721** sunbow

**417 20** sunbow | III 24 cm |

**41130** sunbow | 1:1 |

**31013** sunvas | 1:1|t+|p+|XL|

**421 30** sunbow | 1:1 |

The most beautiful fabric between heaven and earth discover yours with the markilux awning fabric finder.