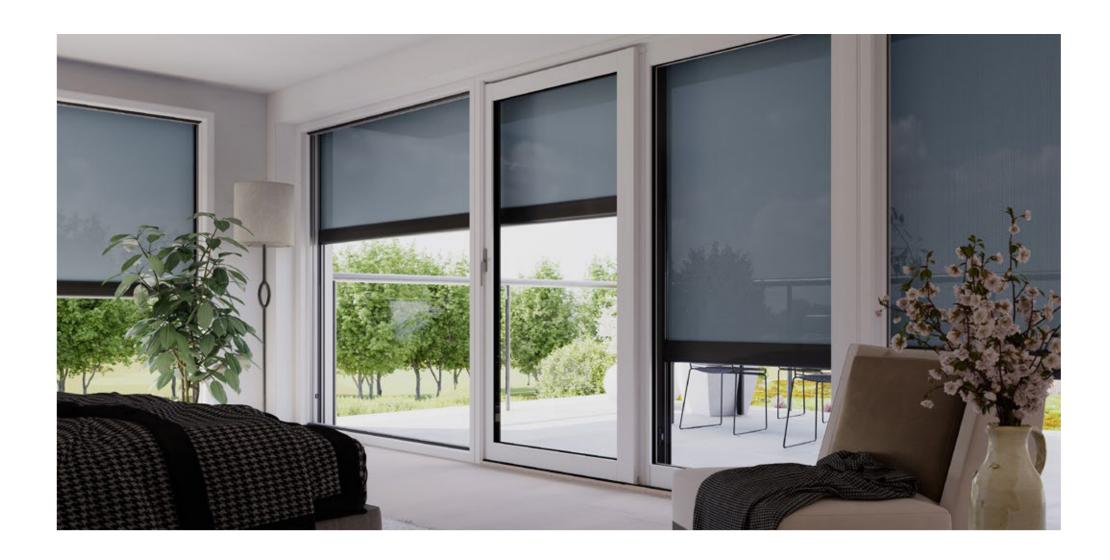

#### Solar protection with a view

The sunvas fabric with special perforation technique stands for impressive transparency as well as good light and air permeability.

We recommend transolair be used in the markilux shadeplus, for lateral wind protection and increased privacy as well as for vertical roller blinds and glass canopy awnings.

This perforated awning cover allows a view of the outdoors while shielding from prying eyes at the same time. It ensures good air circulation between the cover and the glass. This effectively reduces the build-up of a heat cushion between fabric and glass. The creation of water troughs is minimised.