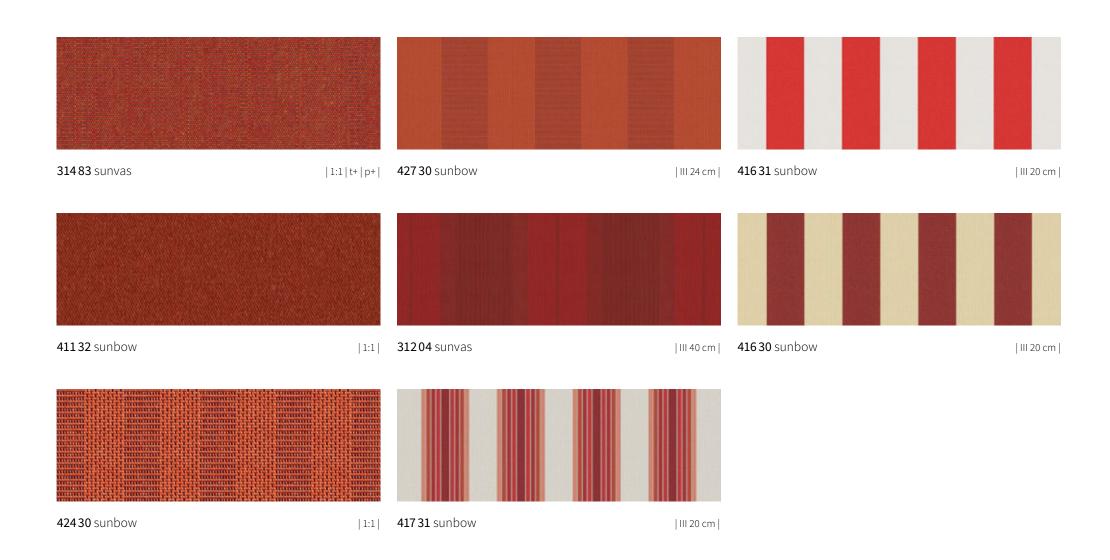

# **sun**colours **Orange**

| III 30 cm |

**41721** sunbow

**417 20** sunbow | III 24 cm |

**41130** sunbow | 1:1 |

**31013** sunvas | 1:1|t+|p+|XL|

**421 30** sunbow | 1:1 |

The most beautiful fabric between heaven and earth discover yours with the markilux awning fabric finder.

#### suncolours Red