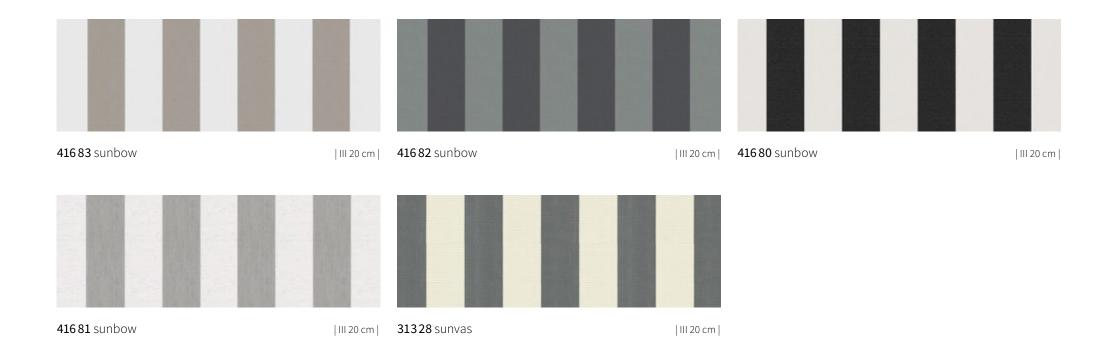

#### Quality sunbow

Impressive effect. Tangible texture. sunbow awning fabrics are characterised by their unique patterns in classic shades of colour.

#### suncolours Green

**41761** sunbow

**416 60** sunbow | III 20 cm |