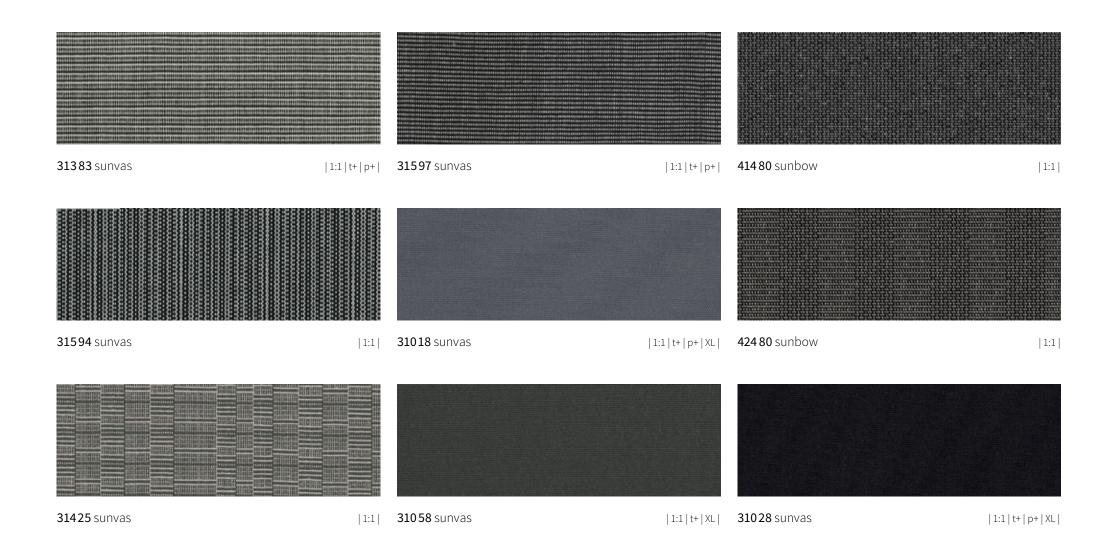

#### Quality sunvas

Softly glowing. Textile-like to the touch.
The sunvas awning fabrics score with their textile character and natural look.

#### Quality sunbow

Impressive effect. Tangible texture. sunbow awning fabrics are characterised by their unique patterns in classic shades of colour.