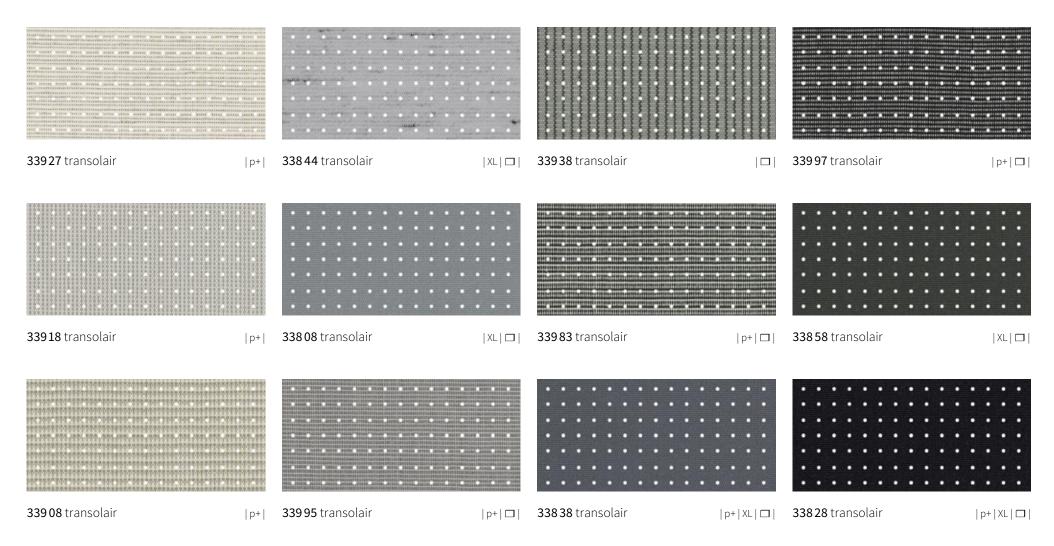

# specials transolair

#### Solar protection with a view

The sunvas fabric with special perforation technique stands for impressive transparency as well as good light and air permeability.

We recommend transolair be used in the markilux shadeplus, for lateral wind protection and increased privacy as well as for vertical roller blinds and glass canopy awnings.

This perforated awning cover allows a view of the outdoors while shielding from prying eyes at the same time. It ensures good air circulation between the cover and the glass. This effectively reduces the build-up of a heat cushion between fabric and glass. The creation of water troughs is minimised.

| XL | Fabric patterns of the series 338.. (250 cm fabric width) depending on the model available as widely woven fabric for seamless covers up to a drop of 230 cm. Fabric patterns of the series 339.. (120 cm fabric width) are made up with a horizontal seam when used in a shadeplus, as a result, a fabric with a textured or flecked pattern will take on an appearance different from that of the awning cover.