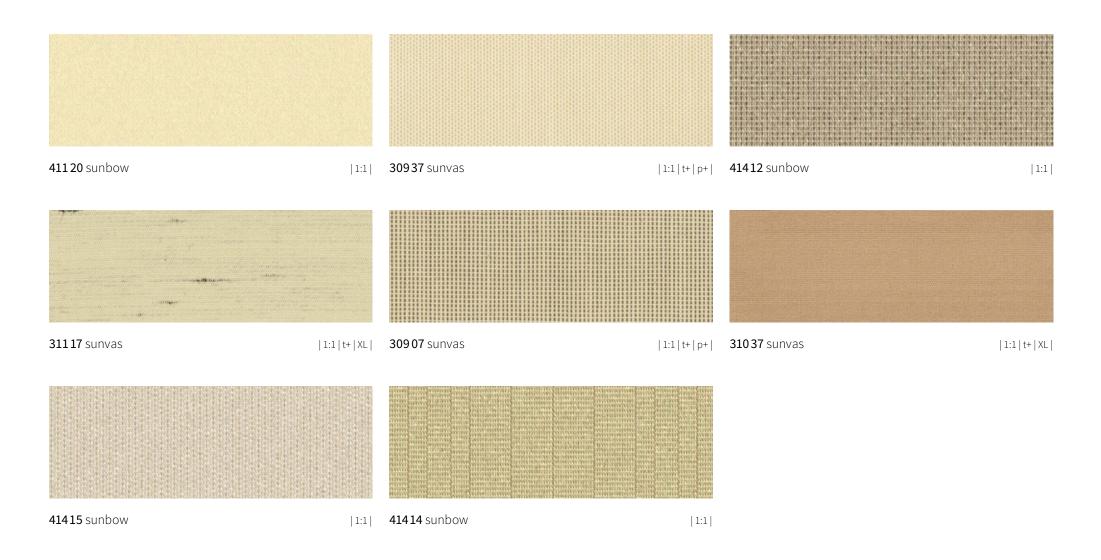

# suncolours Beige

# suncolours Beige

| III 24 cm |

**417 11** sunbow

# suncolours Beige

**Discover individual awning covers** with the markilux awning cover finder.