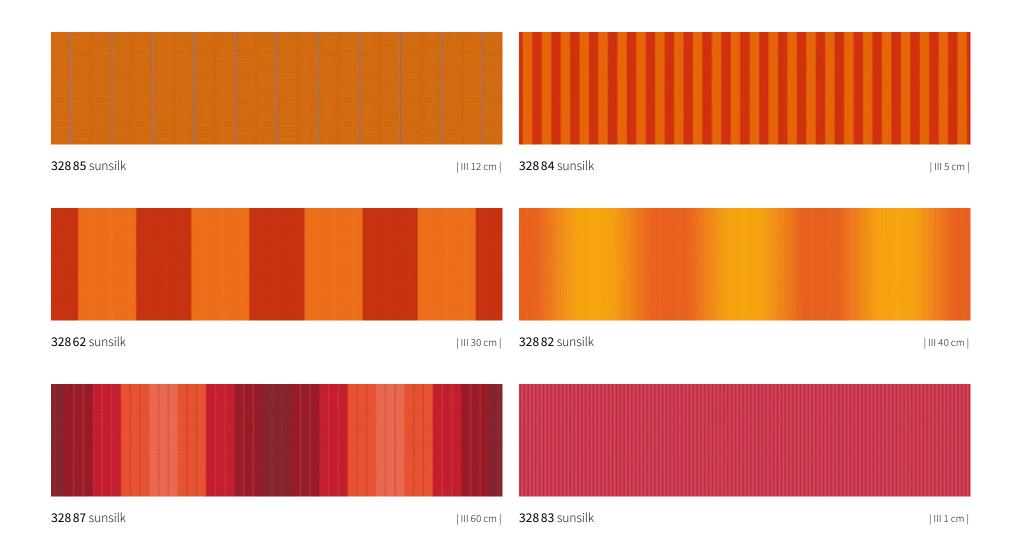

# **sun**colours **Orange**

| III 30 cm |

**41721** sunbow

**417 20** sunbow | III 24 cm |

**41130** sunbow | 1:1 |

**31013** sunvas | 1:1|t+|p+|XL|

**421 30** sunbow | 1:1 |

The most beautiful fabric between heaven and earth discover yours with the markilux awning fabric finder.

#### suncolours Red