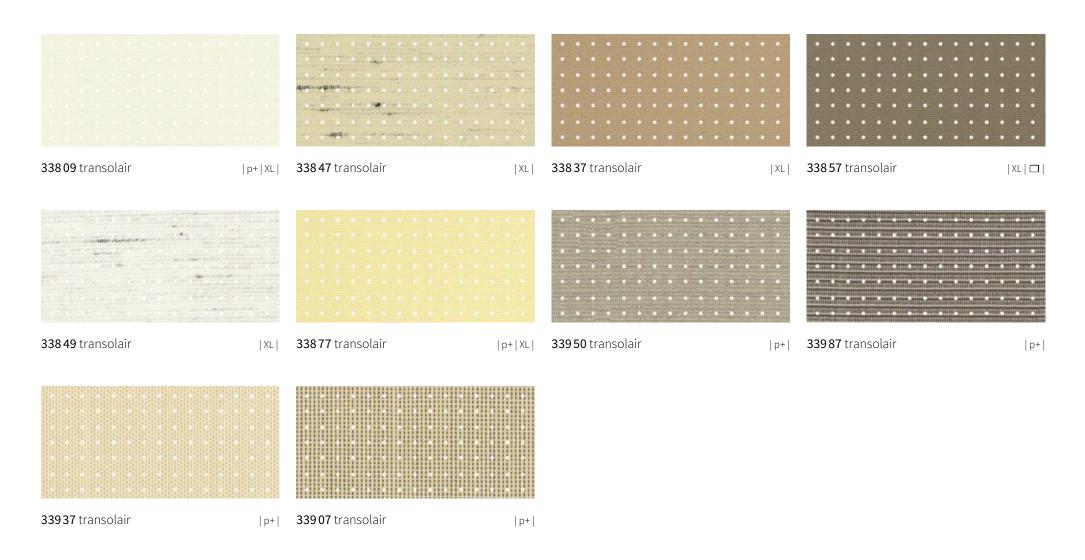

# specials transolair

#### Solar protection with a view

The sunvas fabric with special perforation technique stands for impressive transparency as well as good light and air permeability.

We recommend transolair be used in the markilux shadeplus, for lateral wind protection and increased privacy as well as for vertical roller blinds and glass canopy awnings.

This perforated awning cover allows a view of the outdoors while shielding from prying eyes at the same time. It ensures good air circulation between the cover and the glass. This effectively reduces the build-up of a heat cushion between fabric and glass. The creation of water troughs is minimised.

| XL | Fabric patterns of the series 338.. (250 cm fabric width) depending on the model available as widely woven fabric for seamless covers up to a drop of 230 cm. Fabric patterns of the series 339.. (120 cm fabric width) are made up with a horizontal seam when used in a shadeplus, as a result, a fabric with a textured or flecked pattern will take on an appearance different from that of the awning cover.