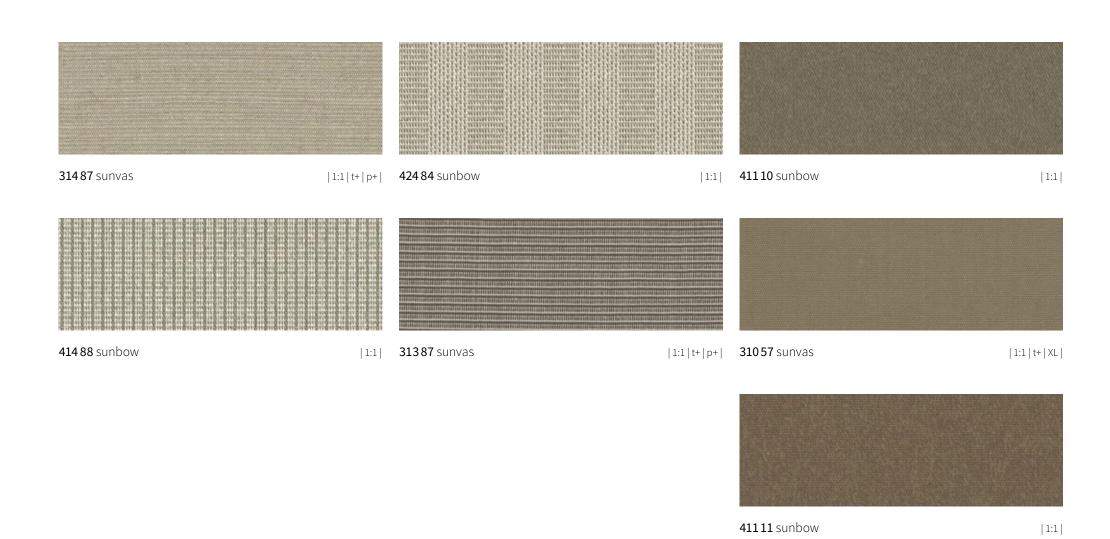

#### Quality sunsilk

Brilliant luminescence. Silky smooth surface. Awning covers in sunsilk impress with their unique luminosity.

#### Quality sunvas

Softly glowing. Textile-like to the touch.
The sunvas awning fabrics score with their textile character and natural look.

#### Quality sunbow

Impressive effect. Tangible texture. sunbow awning fabrics are characterised by their unique patterns in classic shades of colour.