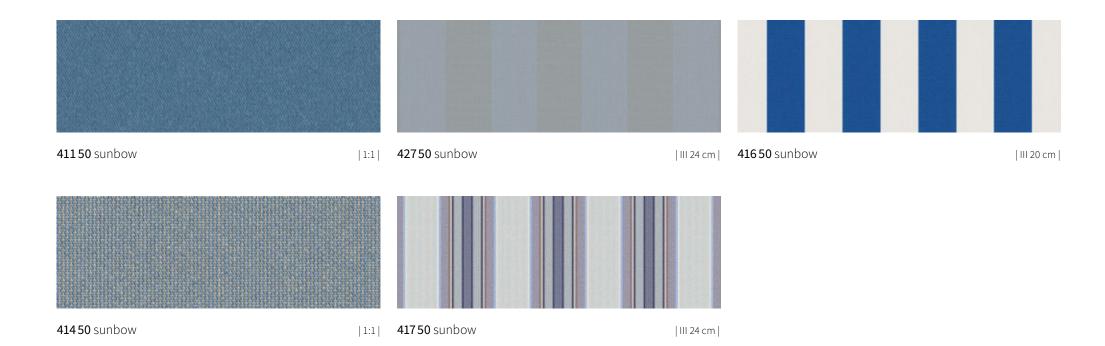

x POP-ART EDITION





### visutex POP-ART EDITION









#### visutex





### visutex





### visutex





### visutex



Discover exclusive cover patterns

with the markilux awning fabric finder.



### visutex





### visutex











**31027** sunvas | 1:1 | t+ | p+ | XL |



**41421** sunbow | 1:1|



**41422** sunbow | 1:1 |

### suncolours Yellow





# **sun**colours **Orange**



| III 30 cm |

**41721** sunbow



**417 20** sunbow | III 24 cm |







**41130** sunbow | 1:1 |



**31013** sunvas | 1:1|t+|p+|XL|



**421 30** sunbow | 1:1 |

The most beautiful fabric between heaven and earth discover yours with the markilux awning fabric finder.

#### suncolours Red





#### suncolours Green



**41761** sunbow





**416 60** sunbow | III 20 cm |





## suncolours Blue





# suncolours Beige





# suncolours Beige



| III 24 cm |



**417 11** sunbow

# suncolours Beige



**Discover individual awning covers** with the markilux awning cover finder.



# **sun**colours White/Black





# **sun**colours White/Black



**31595** sunvas | 1:1 | t+ | p+ |



**309 48** sunvas | 1:1 |





# **sun**colours White/Black





# **sun**colours White/Black



**41780** sunbow

| III 30 cm |





**Discover quality made in Germany** with the markilux awning cover finder.



# **sun**colours White/Black











<sup>|</sup> p+ | This fabric is also available as perla FR

 <sup>□</sup> Recommended for computer workplaces

# specials transolair



#### Solar protection with a view

The sunvas fabric with special perforation technique stands for impressive transpar