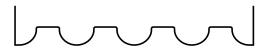

## The valance. For that classic look.

Valance style 2 – wavy

Valance style 3 – arced

Valance style 6 – undulating

## A valance is a small decorative piece of fabric suspended from the front profile

It gives your markilux folding-arm awning a classic look and is available in different shapes (depending on the model / optional). A standard matching braid colour has been assigned to each fabric pattern.

The pattern of the valance is always aligned with that of the cover. It is cut from the same piece of material and runs out symmetrically on both sides. In the case of striped fabrics, the valance shape is matched symmetrically to the stripes in the material. We cannot guarantee that the pattern repeat of a valance supplied at a later date will match that of the original cover.