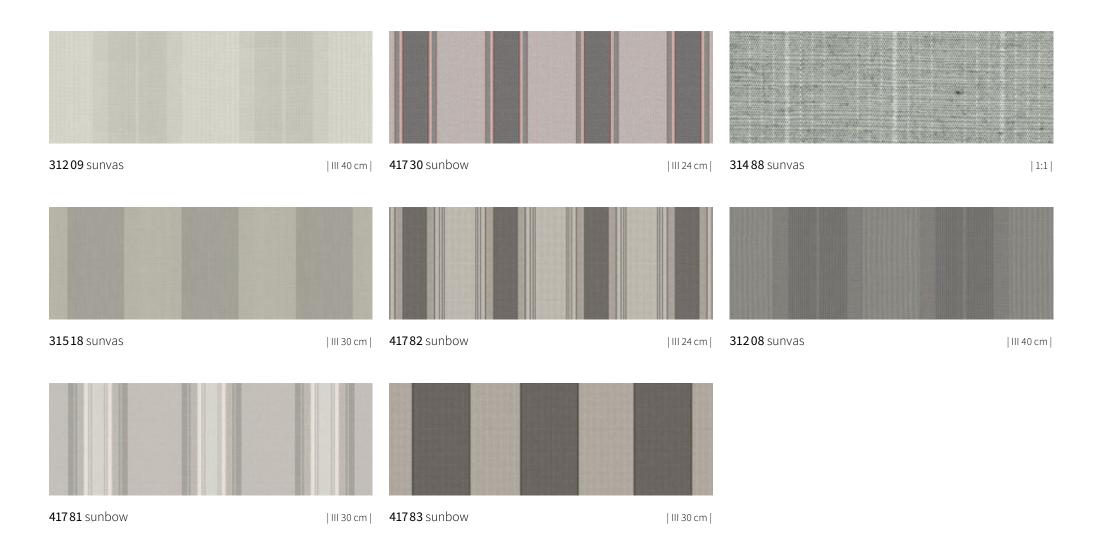

#### Quality sunvas

Softly glowing. Textile-like to the touch.
The sunvas awning fabrics score with their textile character and natural look.

#### Quality sunbow

Impressive effect. Tangible texture. sunbow awning fabrics are characterised by their unique patterns in classic shades of colour.