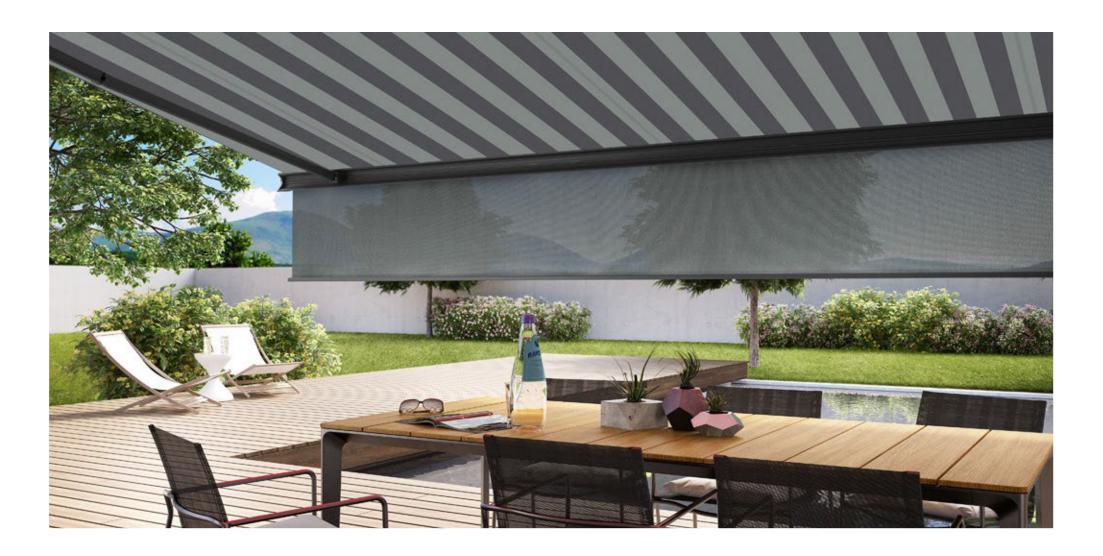

# markilux awning covers. Quality – Made in Germany.

#### Functionality can be so beautiful

markilux leaves nothing to chance when it comes to making awning covers. We add a final finishing flourish to the fabric qualities sunsilk and sunvas with a special formula developed in house. This gives these awning covers particularly high longevity and the necessary resistance to dirt and the weather.

markilux awning covers made of sunsilk, sunvas and sunbow usually offer the highest possible UV protection for textiles with UPF 50+. This means that your skin's own system of protection is enhanced by a factor of more than 50. This allows you to enjoy sunny days for longer, without putting your health at risk.