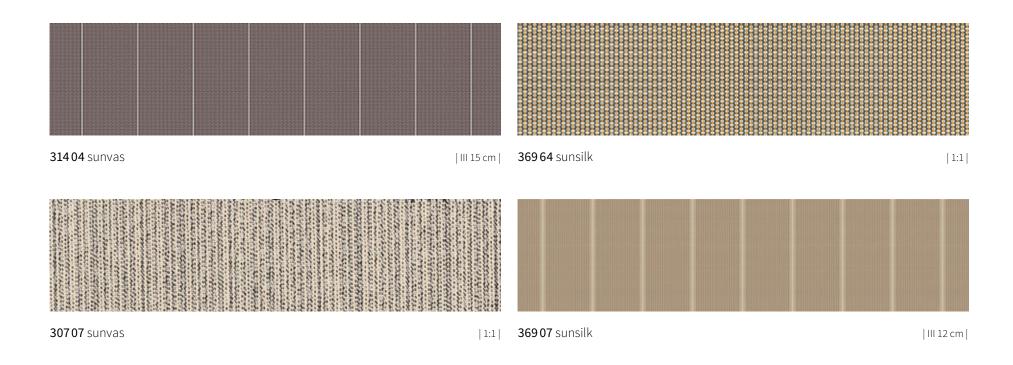

#### Quality sunsilk

Brilliant luminescence. Silky smooth surface. Awning covers in sunsilk impress with their unique luminosity.

#### Quality sunvas

Softly glowing. Textile-like to the touch.
The sunvas awning fabrics score with their textile character and natural look.