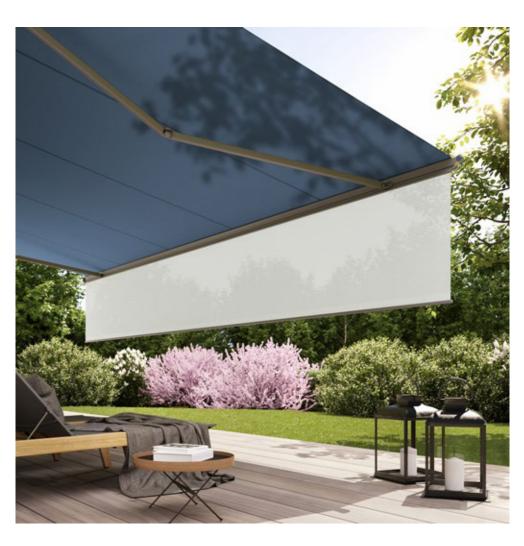

#### Solar protection with a view

The sunvas fabric with special perforation technique stands for impressive transparency as well as good light and air permeability.

We recommend transolair be used in the markilux shadeplus, for lateral wind protection and increased privacy as well as for vertical roller blinds and glass canopy awnings.