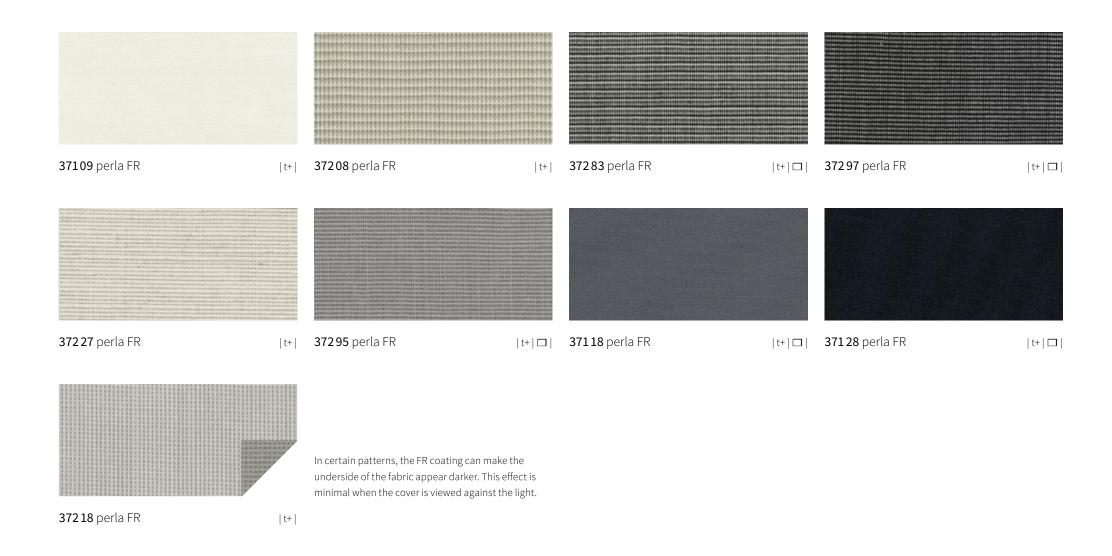

# **specials** perla FR

#### Protects perfectly against both sun and rain

This highly flame-retardant and waterproof (for purpose) fabric with a transparent coating on the underside should be used wherever special fire safety regulations are to be observed and where protection from both rain and sun as well as a decorative effect are required.