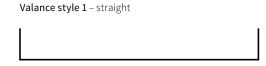

## The valance. For that classic look.

Valance style 2 – wavy

Valance style 3 – arced

Valance style 6 – undulating

## A valance is a small decorative piece of fabric suspended from the front profile

It gives your markilux folding-arm awning a classic look and is available in different shapes (depending on the model / optional). A standard matching braid colour has been assigned to each fabric pattern.

The pattern of the valance is always aligned with that of the cover. It is cut from the same piece of material and runs out symmetrically on both sides. In the case of striped fabrics, the valance shape is matched symmetrically to the stripes in the material. We cannot guarantee that the pattern repeat of a valance supplied at a later date will match that of the original cover.