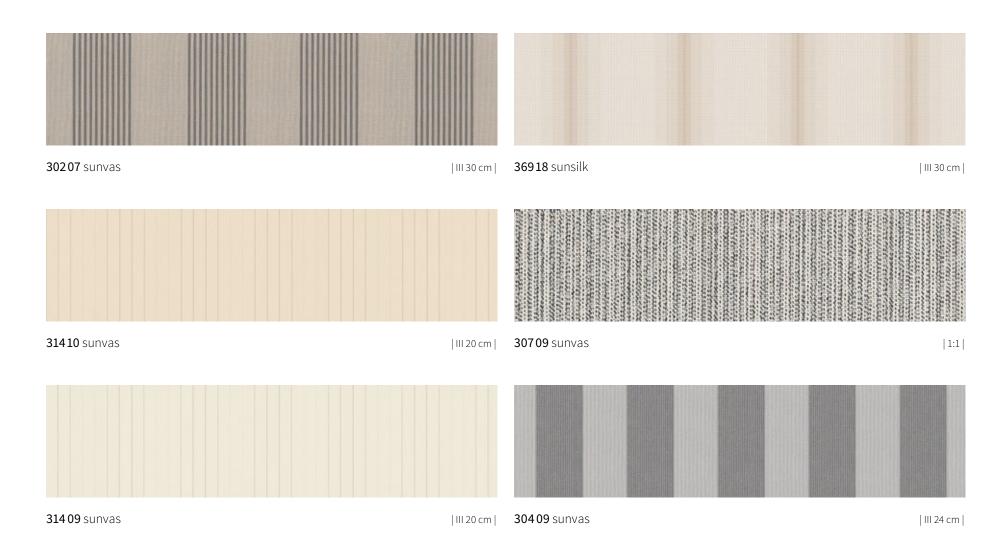

#### Quality sunsilk

Brilliant luminescence. Silky smooth surface. Awning covers in sunsilk impress with their unique luminosity.

#### Quality sunvas

Softly glowing. Textile-like to the touch.
The sunvas awning fabrics score with their textile character and natural look.