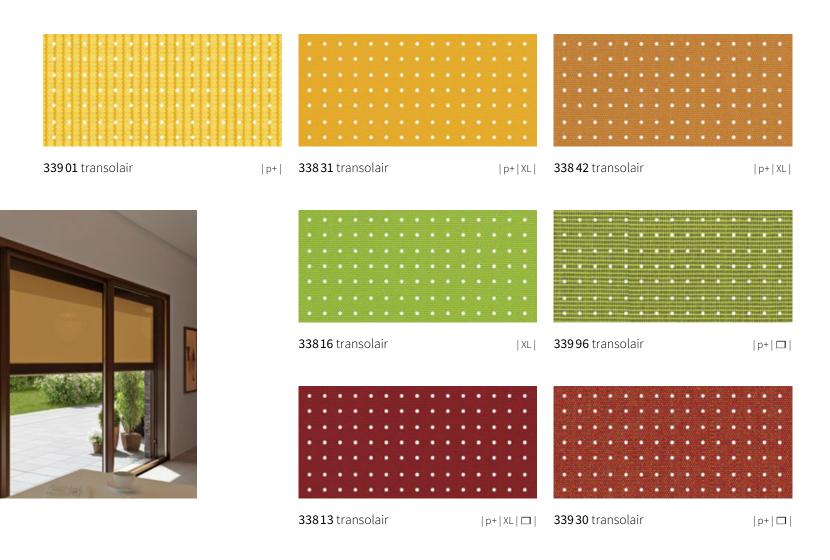

# specials transolair

#### Solar protection with a view

The sunvas fabric with special perforation technique stands for impressive transparency as well as good light and air permeability.

We recommend transolair be used in the markilux shadeplus, for lateral wind protection and increased privacy as well as for vertical roller blinds and glass canopy awnings.

This perforated awning cover allows a view of the outdoors while shielding from prying eyes at the same time. It ensures good air circulation between the cover and the glass. This effectively reduces the build-up of a heat cushion between fabric and glass. The creation of water troughs is minimised.

| XL | Fabric patterns of the series 338.. (250 cm fabric width) depending on the model available as widely woven fabric for seamless covers up to a drop of 230 cm. Fabric patterns of the series 339.. (120 cm fabric width) are made up with a horizontal seam when used in a shadeplus, as a result, a fabric with a textured or flecked pattern will take on an appearance different from that of the awning cover.