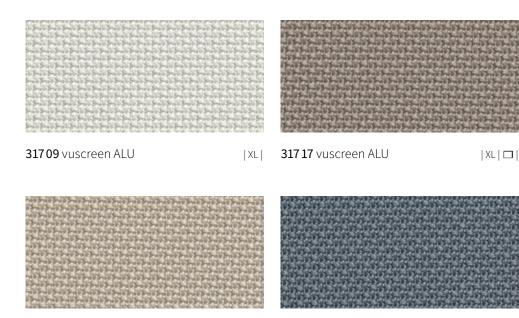

#### Solar protection with added functionality

This slightly transparent high-tech fabric, whose coating has had particles of aluminium added to it, is particularly effective at reflecting the sun's rays. Improves the climate in the room while still offering a good view outside.

vuscreen ALU is state-of-the-art solar and glare protection for markilux window blinds and shadeplus covers.

317 28 vuscreen ALU

31707 vuscreen ALU

<sup>|</sup> XL | Available as widely woven fabric for seamless covers up to a drop of 250 cm