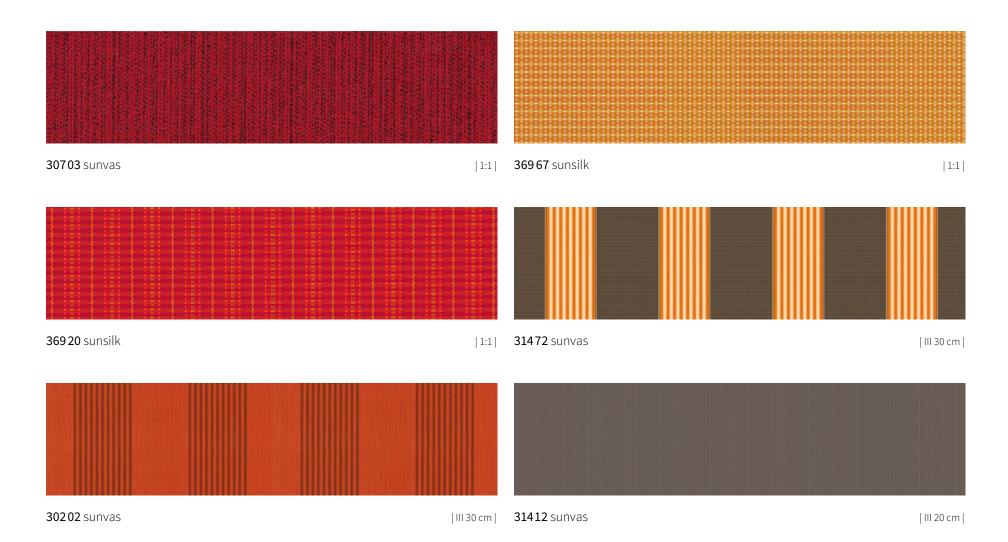

p with a WOW effect

Inspired by the pop art movement of the 60s. Enjoy 10 refreshing cover patterns in strong trend colours. From page 10.

#### Category markilux visutex

Innovative cover patterns conjure up your own personal awning heaven in the proven qualities sunsilk and sunvas – exclusively from markilux. From page 16.

#### Category markilux suncolours

Colour becomes personality. Select your own favourite pattern from seven contrasting colour families, in the qualities sunsilk, sunvas or sunbow.

From page 30.

#### Category markilux specials

Semi-transparent, heat-reflecting, air-permeable, highly water-resistant and flame-retardant awning covers for special applications.

From page 58.







### visutex POP-ART EDITION





### visutex POP-ART EDITION









#### visutex





### visutex





### visutex





### visutex



Discover exclusive cover patterns

with the markilux awning fabric finder.



### visutex





### visutex











**31027** sunvas | 1:1 | t+ | p+ | XL |



**41421** sunbow | 1:1|



**41422** sunbow | 1:1 |

### suncolours Yellow





# **sun**colours **Orange**



| III 30 cm |

**41721** sunbow



**417 20** sunbow | III 24 cm |







**41130** sunbow | 1:1 |



**31013** sunvas | 1:1|t+|p+|XL|



**421 30** sunbow | 1:1 |

The most beautiful fabric between heaven and earth discover yours with the markilux awning fabric finder.

#### suncolours Red





#### suncolours Green



**41761** sunbow





**416 60** sunbow | III 20 cm |





## suncolours Blue





# suncolours Beige





# suncolours Beige



| III 24 cm |



**417 11*