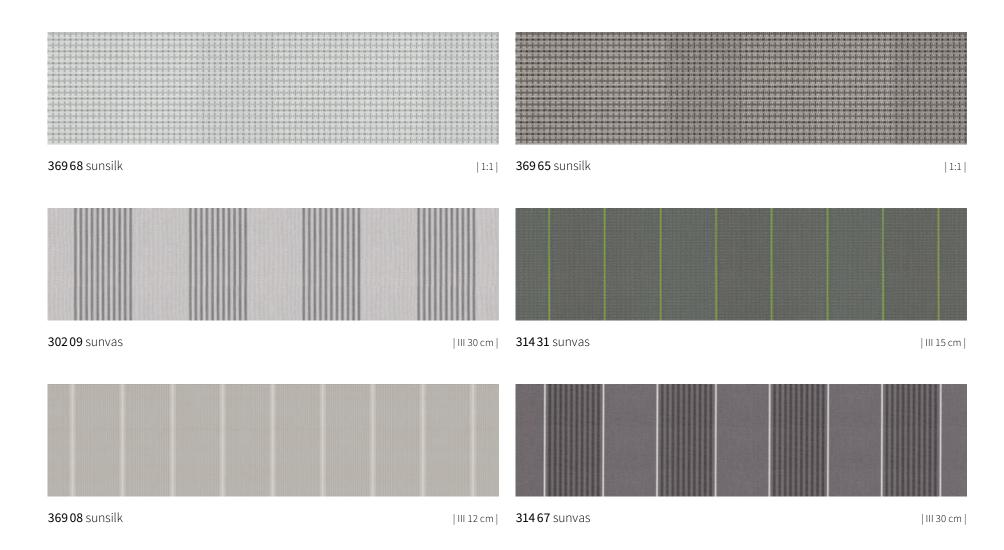

#### Quality sunsilk

Brilliant luminescence. Silky smooth surface. Awning covers in sunsilk impress with their unique luminosity.

#### Quality sunvas

Softly glowing. Textile-like to the touch.
The sunvas awning fabrics score with their textile character and natural look.