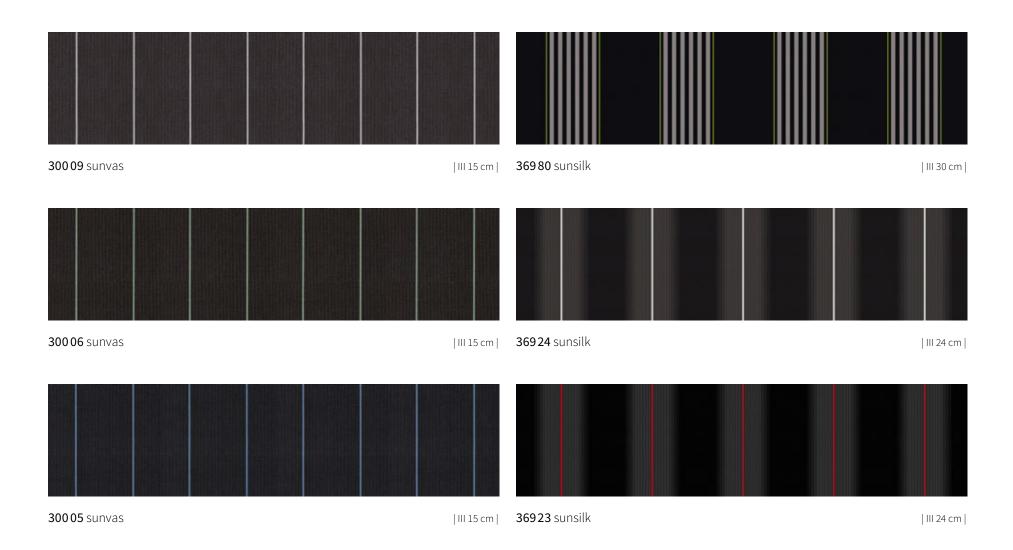

# **sun**colours White/Black

# **sun**colours White/Black

**31595** sunvas | 1:1 | t+ | p+ |

**309 48** sunvas | 1:1 |

# **sun**colours White/Black

**41780** sunbow

| III 30 cm |

**Discover quality made in Germany** with the markilux awning cover finder.