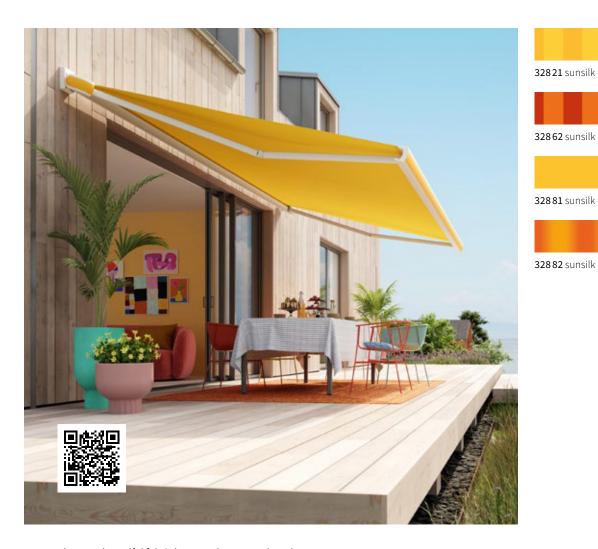

### suncolours Yellow

# **sun**colours **Orange**

| III 30 cm |

**41721** sunbow

**417 20** sunbow | III 24 cm |

**41130** sunbow | 1:1 |

**31013** sunvas | 1:1|t+|p+|XL|

**421 30** sunbow | 1:1 |

The most beautiful fabric between heaven and earth discover yours with the markilux awning fabric finder.