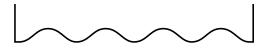

## The valance. For that classic look.

Valance style 2 – wavy

Valance style 3 – arced

Valance style 6 – undulating

## A valance is a small decorative piece of fabric suspended from the front profile

It gives your markilux folding-arm awning a classic look and is available in different shapes (depending on the model / optional). A standard matching braid colour has been assigned to each fabric pattern.

The pattern of the valance is always aligned with that of the cover. It is cut from the same piece of material and runs out symmetrically on both sides. In the case of striped fabrics, the valance shape is matched symmetrically to the stripes in the material. We cannot guarantee that the pattern repeat of a valance supplied at a later date will match that of the original cover.