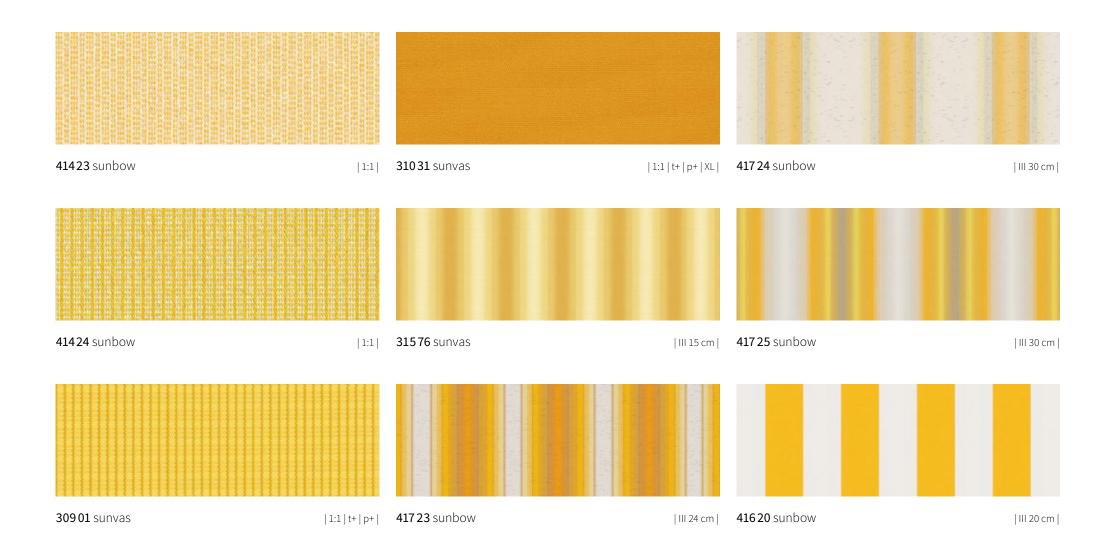

### suncolours Yellow

# **sun**colours **Orange**

| III 30 cm |

**41721** sunbow

**417 20** sunbow | III 24 cm |

**41130** sunbow | 1:1 |

**31013** sunvas | 1:1|t+|p+|XL|

**421 30** sunbow | 1:1 |

The most beautiful fabric between heaven and earth discover yours with the markilux awning fabric finder.