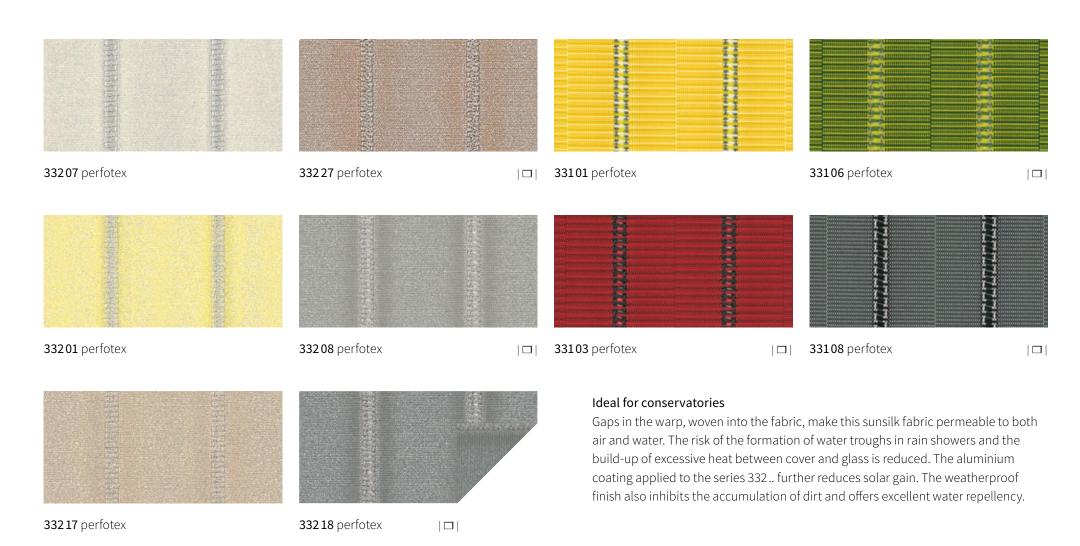

# specials perfotex

The top of the material has been impregnated with a higher percentage of aluminium and should face upwards/outwards to maximise solar reflection. The aluminium in the coating is visible, especially in the case of light cover patterns and under backlit conditions.