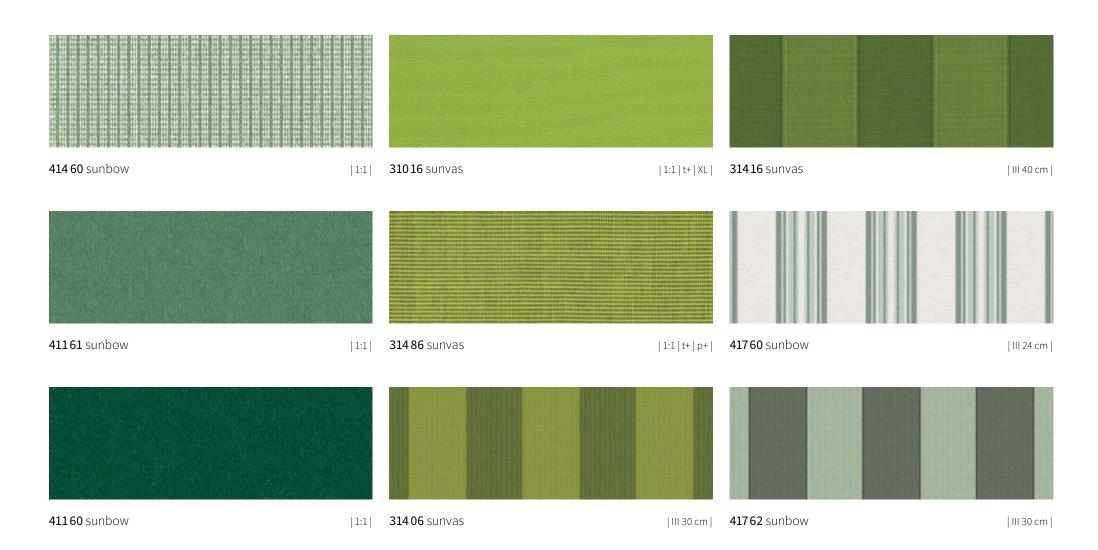

#### Quality sunvas

Softly glowing. Textile-like to the touch.
The sunvas awning fabrics score with their textile character and natural look.

#### Quality sunbow

Impressive effect. Tangible texture. sunbow awning fabrics are characterised by their unique patterns in classic shades of colour.