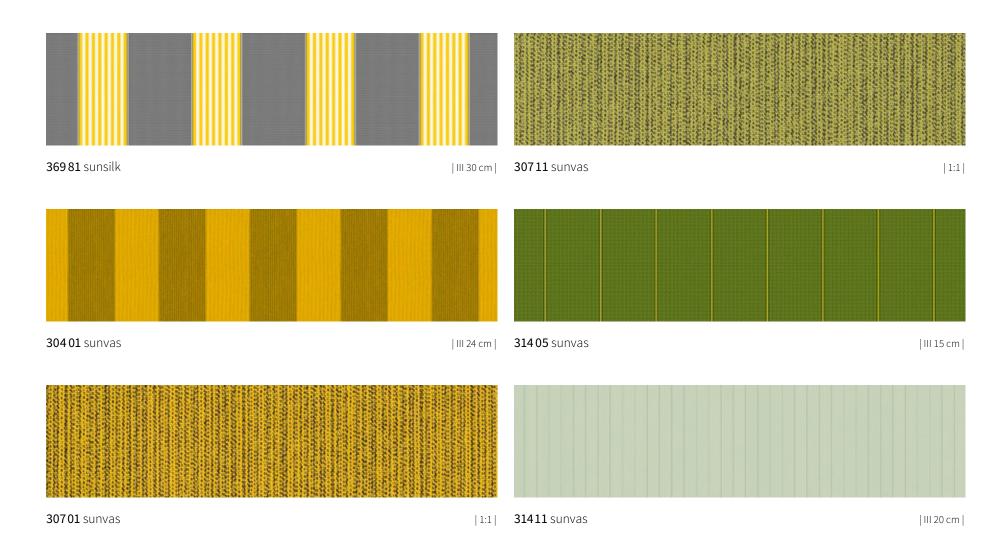

### suncolours Yellow

# **sun**colours **Orange**

| III 30 cm |

**41721** sunbow

**417 20** sunbow | III 24 cm |

**41130** sunbow | 1:1 |

**31013** sunvas | 1:1|t+|p+|XL|

**421 30** sunbow | 1:1 |

The most beautiful fabric between heaven and earth discover yours with the markilux awning fabric finder.