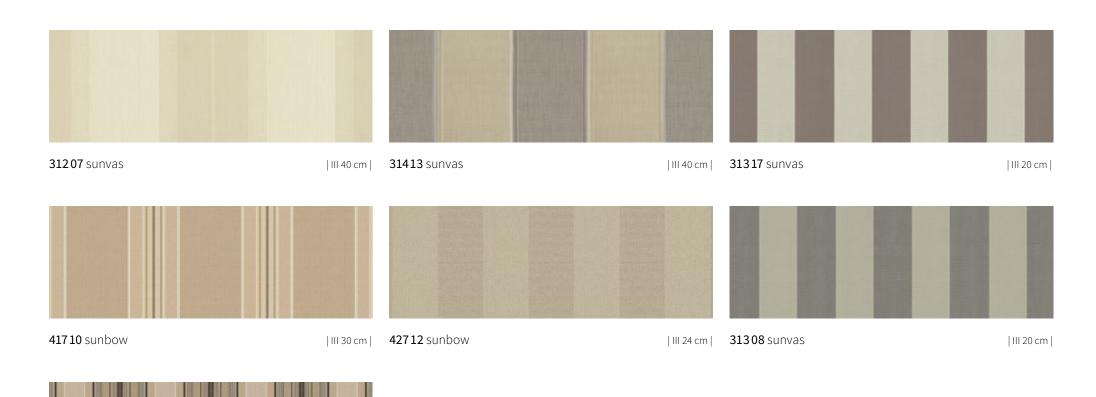

### suncolours Yellow

# **sun**colours **Orange**

| III 30 cm |

**41721** sunbow

**417 20** sunbow | III 24 cm |

**41130** sunbow | 1:1 |

**31013** sunvas | 1:1|t+|p+|XL|

**421 30** sunbow | 1:1 |

The most beautiful fabric between heaven and earth discover yours with the markilux awning fabric finder.