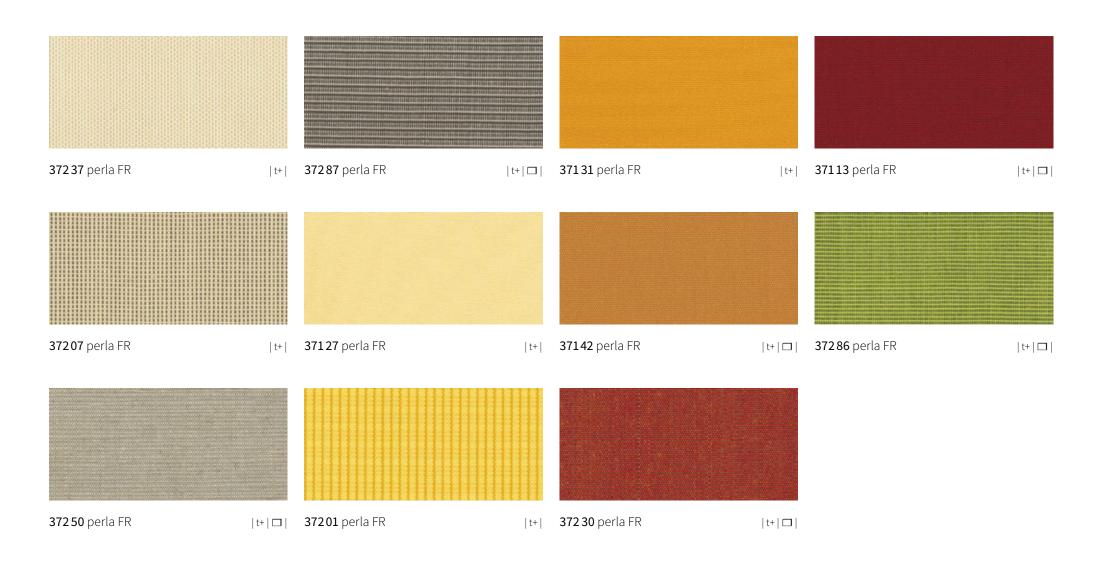

# **specials** perla FR

#### Protects perfectly against both sun and rain

This highly flame-retardant and waterproof (for purpose) fabric with a transparent coating on the underside should be used wherever special fire safety regulations are to be observed and where protection from both rain and sun as well as a decorative effect are required.

# specials perla FR