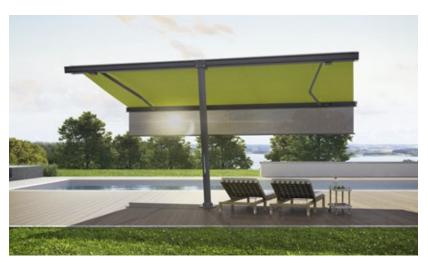

#### Awning system

maximum post separation up to  $600 \times 600$  cm with two independently functioning awnings, as a 1-field unit up to  $300 \times 600$  cm, overall height 260 cm, special dimensions possible

#### Versatile in both form and function

As a stand-alone unit or integrated into the existing architecture, the markilux markant is compelling and makes a big impression in any situation.

#### markilux markant

Plan the use of the markilux markant free-standing awning roof system to meet your own personal solar protection requirements. The awning, integrated into the frame, lends the system a textile character, its fabrics making it possible to create the pleasant colour ambience you have in mind. The markilux markant offers protection, security, freedom, an outstanding appearance and comfort in a purist design.