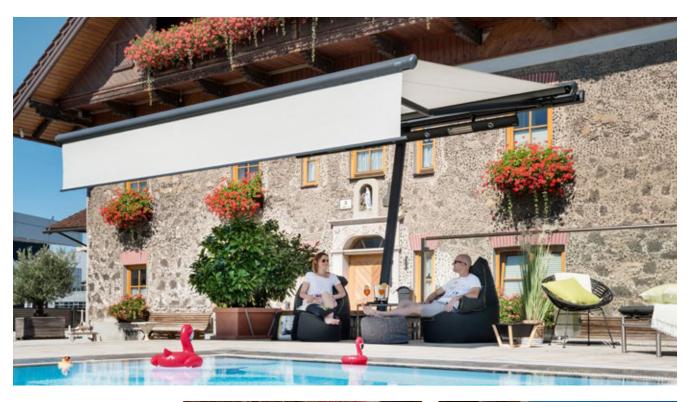

#### markilux pergola stretch

The markilux pergola stretch offers an impressive take on sun and wet weather protection. The cover is perfectly integrated into the minimalistic, high value awning system. The rhythmical, space-saving cover folding technology makes it possible to shade large areas and creates a special and impressive atmosphere. The abundance of optional extras means that the markilux pergola stretch can show itself from its most attractive side.

#### Truly immense and with impressive prospects

Versatile implementation in varying weather conditions. The LED lighting, heaters and lateral protection options allow the atmosphere to be adapted as the situation requires.