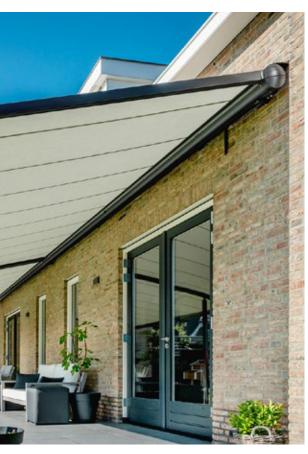

#### markilux Pergola Awnings

Large-format sun and weather protection resistant to wind. The cover is extended via lateral guide tracks.

mx\_pergola compact

Page 20

Page 18

#### markilux pergola stretch

The markilux pergola stretch offers an impressive take on sun and wet weather protection. The cover is perfectly integrated into the minimalistic, high value awning system. The rhythmical, space-saving cover folding technology makes it possible to shade large areas and creates a special and impressive atmosphere. The abundance of optional extras means that the markilux pergola stretch can show itself from its most attractive side.