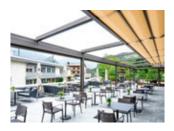

#### markilux pergola stretch

The markilux pergola stretch offers an impressive take on sun and wet weather protection. The cover is perfectly integrated into the minimalistic, high value awning system. The rhythmical, space-saving cover folding technology makes it possible to shade large areas and creates a special and impressive atmosphere. The abundance of optional extras means that the markilux pergola stretch can show itself from its most attractive side.

#### Pergola awning

max. 700 × 700 cm