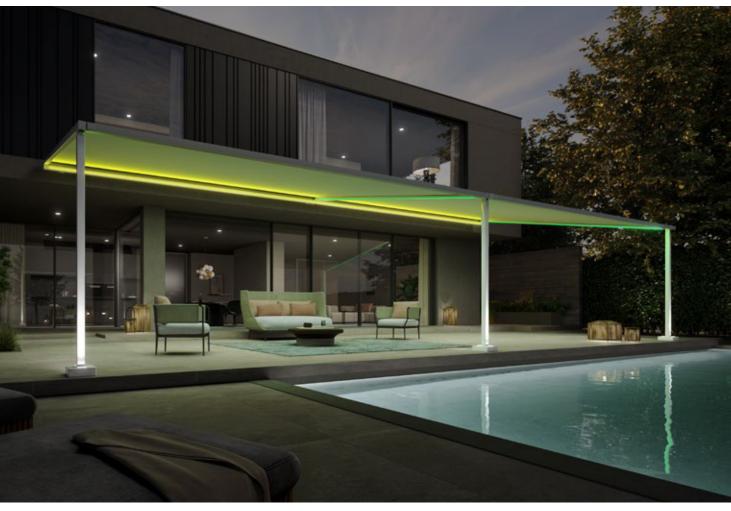

#### Heart-warming. Cool.

The pergola awning for lovers of clean lines and straightforward elegance with plenty of convenience. The resolutely angular design of the pergola style is in very clear focus, lending, as it does, this solar protection system a sense of modern lightness. The purist design presents itself in its best light in the evening. The perfectly integrated LED lighting transforms the patio area into the individual lighting mood you desire. Resolute, heart-warming, cool – by day and night: the markilux pergola style.

#### Cool for hot nights

The new markilux pergola style is a feast for the eyes even in daylight. But, when illuminated, the pergola is transformed into a truly brightly lit entity, underlining its purist design and bathing the patio in your very own feel-good atmosphere. Each lighting scenario can be configured easily and individually with the app. But beware! You may find that your evenings end up lasting a little longer than you had intended. markilux pergola style: outdoor living 24/7.