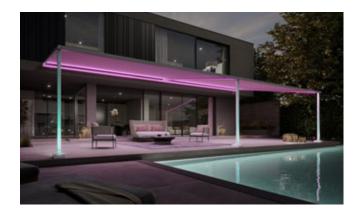

#### markilux pergola stretch

The markilux pergola stretch offers an impressive take on sun and wet weather protection. The cover is perfectly integrated into the minimalistic, high value awning system. The rhythmical, space-saving cover folding technology makes it possible to shade large areas and creates a special and impressive atmosphere. The abundance of optional extras means that the markilux pergola stretch can show itself from its most attractive side.

#### Truly immense and with impressive prospects

Versatile implementation in varying weather conditions. The LED lighting, heaters and lateral protection options allow the atmosphere to be adapted as the situation requires.