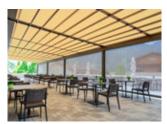

#### markilux pergola stretch

The markilux pergola stretch offers an impressive take on sun and wet weather protection. The cover is perfectly integrated into the minimalistic, high value awning system. The rhythmical, space-saving cover folding technology makes it possible to shade large areas and creates a special and impressive atmosphere. The abundance of optional extras means that the markilux pergola stretch can show itself from its most attractive side.

#### Pergola awning

max. 700 × 700 cm