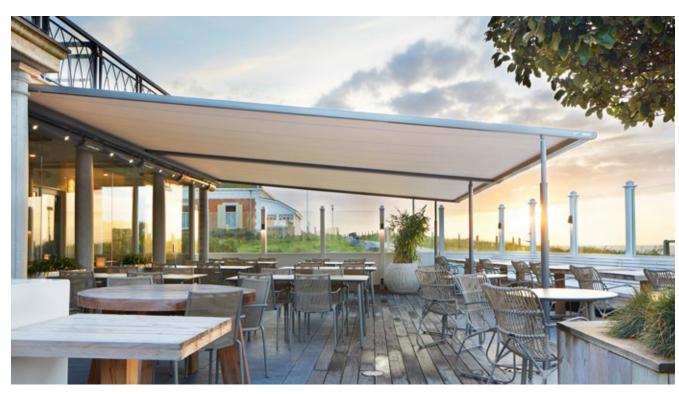

#### Bootshaus KUL Gastro GmbH Mannheim | DE

The restaurant terrace: a highlight whatever the weather. With the pergola stretch, the spacious terrace with a view of the river Neckar invites you to linger and celebrate.