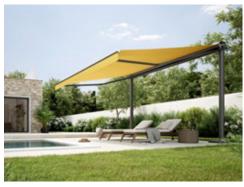

#### markilux pergola stretch

The markilux pergola stretch offers an impressive take on sun and wet weather protection. The cover is perfectly integrated into the minimalistic, high value awning system. The rhythmical, space-saving cover folding technology makes it possible to shade large areas and creates a special and impressive atmosphere. The abundance of optional extras means that the markilux pergola stretch can show itself from its most attractive side.

#### Pergola awning

max. 700 × 700 cm