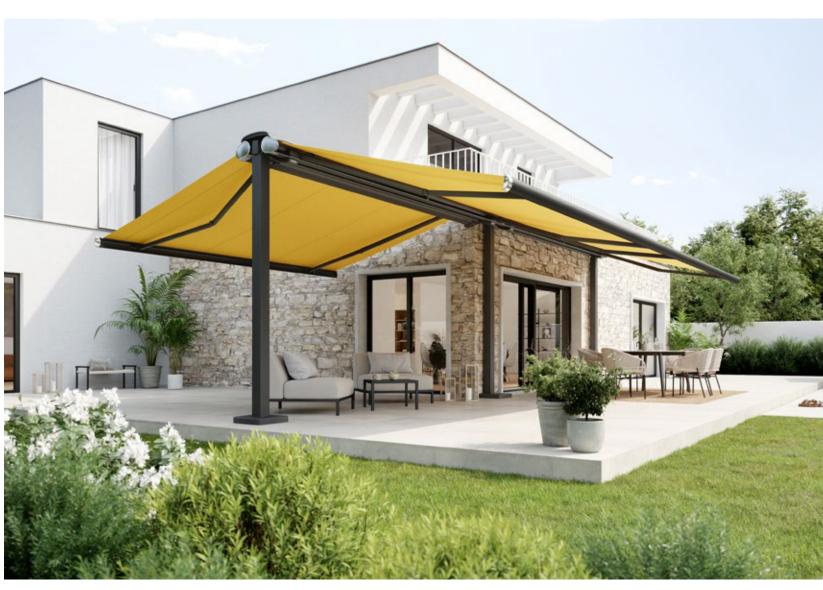

#### markilux pergola stretch

The markilux pergola stretch offers an impressive take on sun and wet weather protection. The cover is perfectly integrated into the minimalistic, high value awning system. The rhythmical, space-saving cover folding technology makes it possible to shade large areas and creates a special and impressive atmosphere. The abundance of optional extras means that the markilux pergola stretch can show itself from its most attractive side.

#### Pergola awning

max. 700 × 700 cm

#### Options

LED Line in guide tracks,
LED Line or LED Spots with an
infrared heater attached to the crossbar,
vertical cassette roller blinds,
lateral wind and privacy protection,
coupled unit