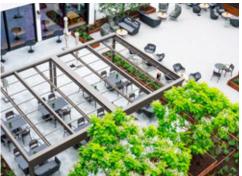

#### Bootshaus KUL Gastro GmbH Mannheim | DE

The restaurant terrace: a highlight whatever the weather. With the pergola stretch, the spacious terrace with a view of the river Neckar invites you to linger and celebrate.