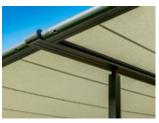

#### markilux tracfix

One of many markilux refinements: the lateral cover guidance system that leaves no gap between the cover and the guide track. Gives an overall better appearance and improves wind stability.

#### markilux pergola compact

The pergola compact unites the graceful shape of the classic pergola with state-of-the-art product design and sophisticated technology. The compact, space-saving awning system on slender support posts is ideal for smaller patios. The lateral guide tracks with markilux tracfix always keep the cover taut. The markilux pergola compact invites you to lounge and take it easy. Attractive and functional solar protection. Anywhere. For anyone.