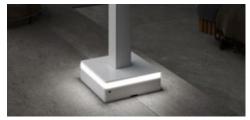

#### LED Line

Light for reading or socialising, optionally on the guide tracks and/or in the lighting bar, dimmable. For pergola style/cubic/compact also available in the cassette.

#### Telescopic post

For better water drainage, the posts can be lowered between 20 and 40 cm. On request with a motor. Cannot be combined with lighting in the posts and footplate covers in the pergola style.

#### markilux sundrive

An integrated solar module can drive the shadeplus motor. When the awning is extended, the front profile and the guide tracks finish perfectly flush with one another.

#### LED Spots attached to the light bar

The spotlights provide perfect contrast lighting in the evening hours. And they can be pivoted and dimmed, of course!

#### Ballast boxes

Give your markilux pergola reliable stability when securing the front posts in the foundations is not possible or desired.

#### Stainless steel crank

Bring the adjustable posts to the desired height in no time at all.