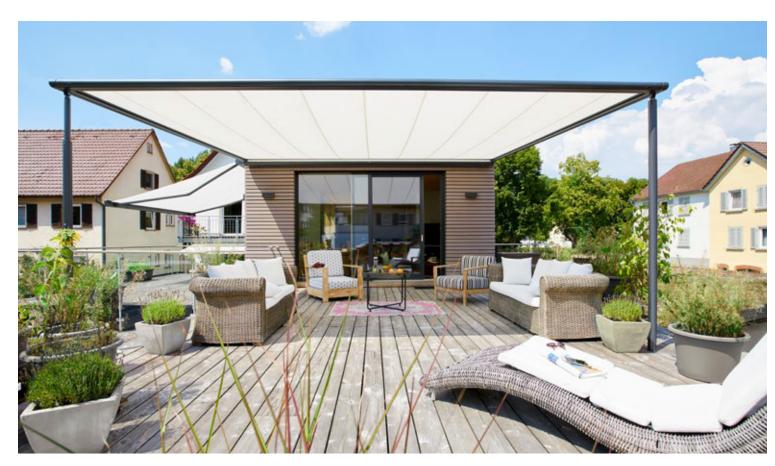

## Many. Fold. Superbly in shape.

#### markilux pergola stretch

The markilux pergola stretch offers an impressive take on sun and wet weather protection. The cover is perfectly integrated into the minimalistic, high value awning system. The rhythmical, space-saving cover folding technology makes it possible to shade large areas and creates a special and impressive atmosphere. The abundance of optional extras means that the markilux pergola stretch can show itself from its most attractive side.

#### Pergola awning

max. 700 × 700 cm

#### Options

LED Line in guide tracks,
LED Line or LED Spots with an
infrared heater attached to the crossbar,
vertical cassette roller blinds,
lateral wind and privacy protection,
coupled unit