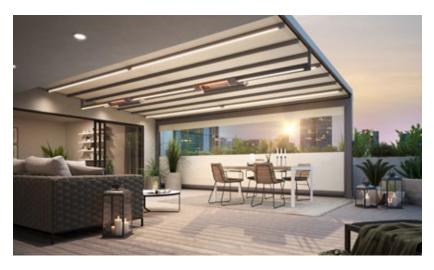

#### Options

LED Line in guide tracks,
LED Line or LED Spots with an
infrared heater attached to the crossbar,
vertical cassette roller blinds,
lateral wind and privacy protection,
coupled unit

#### Truly immense and with impressive prospects

Versatile implementation in varying weather conditions. The LED lighting, heaters and lateral protection options allow the atmosphere to be adapted as the situation requires.

#### LED Spots attached to the light bar

The spotlights provide perfect contrast lighting in the evening hours. And they can be pivoted and dimmed, of course!