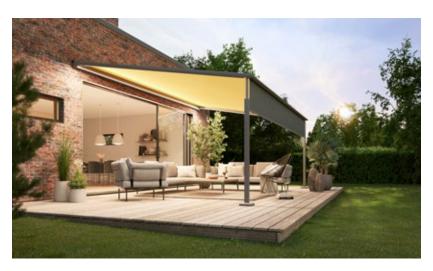

#### markilux pergola stretch

The markilux pergola stretch offers an impressive take on sun and wet weather protection. The cover is perfectly integrated into the minimalistic, high value awning system. The rhythmical, space-saving cover folding technology makes it possible to shade large areas and creates a special and impressive atmosphere. The abundance of optional extras means that the markilux pergola stretch can show itself from its most attractive side.

#### Pergola awning

max. 700 × 700 cm

#### Options

LED Line in guide tracks,
LED Line or LED Spots with an
infrared heater attached to the crossbar,
vertical cassette roller blinds,
lateral wind and privacy protection,
coupled unit