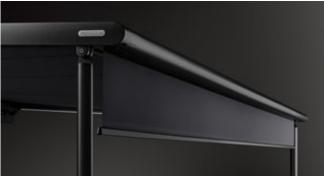

#### Awning cover beautifully protected

The slim-line full cassette with a minimalistic design,  $205 \times 160$  mm, offers maximum protection for the awning cover.

#### Reduced design language

The angular cassette, 200 × 160 mm, offers room for large-scale solar protection up to 600 × 450 cm or 500 × 600 cm, and as a coupled unit a whole lot more.