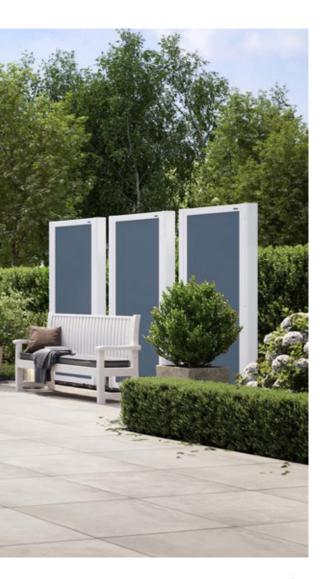

#### markilux Wind and Privacy Protection

Lateral protection by markilux against the sun, light wind and prying eyes.

Outdoor areas become favourite spots to relax.

Find your solar protection solution at markilux.com

#### markilux shadeplus

The vertical protection against sun and prying eyes – up to 230 cm in height – creates a private room outdoors with its own special ambience.

Up to any challenge:

markilux.com

# The elegant way to show your neighbours where privacy begins.

#### markilux 790

There are few seating areas outdoors that are protected on all sides from sun, wind and prying eyes. Therefore, this slim markilux side screen simply makes your life on the balcony or patio more comfortable and enticing. It can be extended in one smooth movement and is always by your side when you need it and feel like making use of its benefits.

#### Sloping top edge

The cover is available with a sloping top edge which can be cut to match the pitch of your markilux awning. It creates a beautiful, enclosed and protected area free from prying eyes and the glare of the sun.