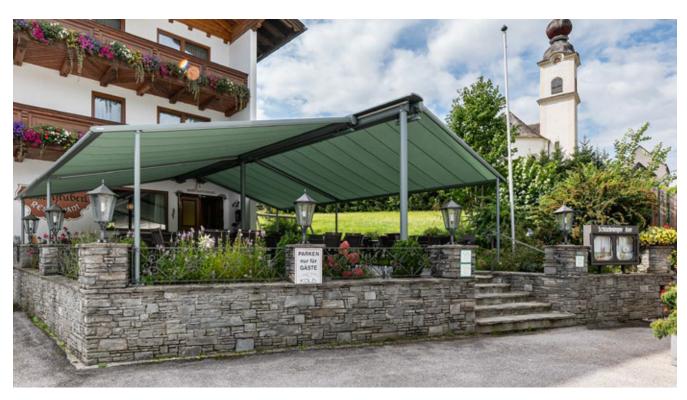

#### Bootshaus KUL Gastro GmbH Mannheim | DE

The restaurant terrace: a highlight whatever the weather. With the pergola stretch, the spacious terrace with a view of the river Neckar invites you to linger and celebrate.