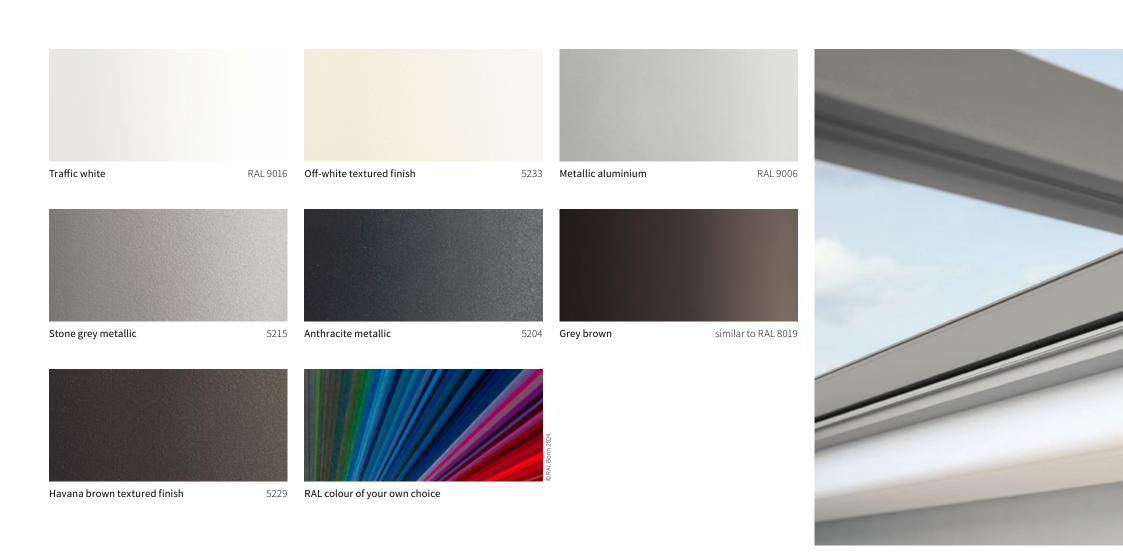

#### markilux awning colours

The awning frame colour complements and enhances the colour of the fabric and creates a perfect link to the architectural surroundings. From a variety of shades of white through to the timelessly elegant anthracite, a broad range of colours is available to you. And if you want to create your own particular colour scheme? No problem! We will gladly manufacture your dream awning in your own personal shade.

Our high-grade powder coating finish is guaranteed for any awning colour you choose.

#### Matching every architectural style and customer demand.

All markilux awning colours are available without a surcharge.

We would be happy to produce non-standard RAL colours on request.