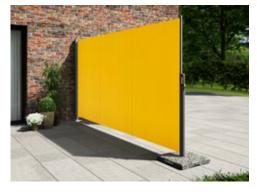

#### markilux Wind and Privacy Protection

Lateral protection by markilux against the sun, light wind and prying eyes.

Outdoor areas become favourite spots to relax.

Find your solar protection solution at markilux.com

#### Lateral wind protection and extra privacy

For protection from wind, weather and prying eyes, markilux offers you versatile textile solutions. We would be happy to advise you!

#### markilux shadeplus

The vertical protection against sun and prying eyes – up to 230 cm in height – creates a private room outdoors with its own special ambience.

Up to any challenge:

markilux.com