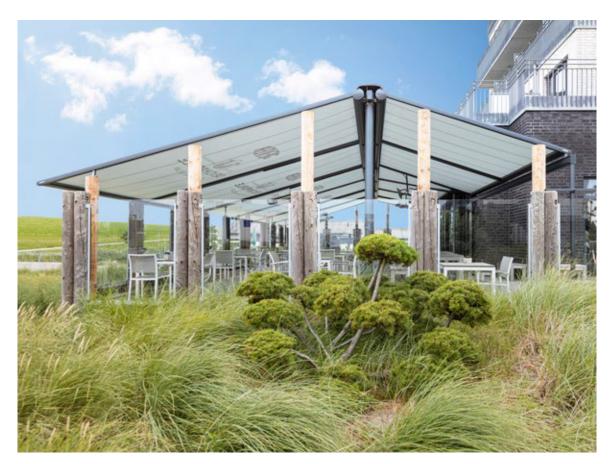

#### markilux pergola cubic

The design of the new markilux pergola cubic was developed entirely in the spirit of the Dessau Bauhaus philosophy. Functional, clear and timeless contouring on the basis of cubist simplification. In addition to the proven solar protection benefits offered by the pergola, this model integrates itself harmoniously and impressively into today's modern architecture and makes a big impression – not only with its high-quality workmanship.

#### Reduced design language

The angular cassette, 200 × 160 mm, offers room for large-scale solar protection up to 600 × 450 cm or 500 × 600 cm, and as a coupled unit a whole lot more.

#### markilux shadeplus

More shade and protection – even when the sun is low in the sky.
Optionally solar driven using markilux sundrive.