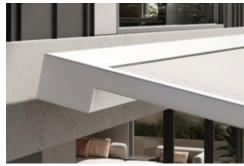

#### Closed full cassette system

The cover disappears completely inside the round cassette, Ø 187 mm, and is ideally protected. The only thing that is more impressive than the look itself is the fact that the technology works perfectly.