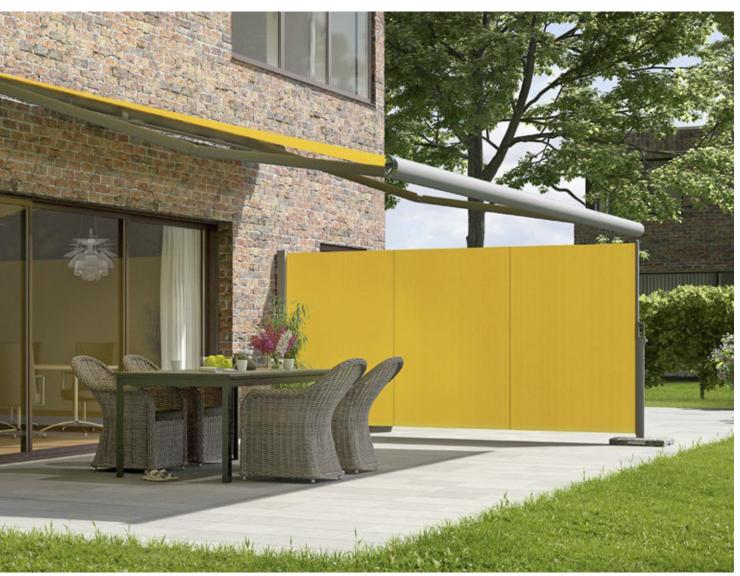

#### markilux Wind and Privacy Protection

Lateral protection by markilux against the sun, light wind and prying eyes.

Outdoor areas become favourite spots to relax.

Find your solar protection solution at markilux.com

#### Lateral wind protection and extra privacy

For protection from wind, weather and prying eyes, markilux offers you versatile textile solutions. We would be happy to advise you!

#### markilux shadeplus

The vertical protection against sun and prying eyes – up to 230 cm in height – creates a private room outdoors with its own special ambience.

Up to any challenge:

markilux.com