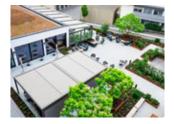

#### Versatile in both form and function

As a stand-alone unit or integrated into the existing architecture, the markilux markant is compelling and makes a big impression in any situation.

#### markilux markant

Plan the use of the markilux markant free-standing awning roof system to meet your own personal solar protection requirements. The awning, integrated into the frame, lends the system a textile character, its fabrics making it possible to create the pleasant colour ambience you have in mind. The markilux markant offers protection, security, freedom, an outstanding appearance and comfort in a purist design.