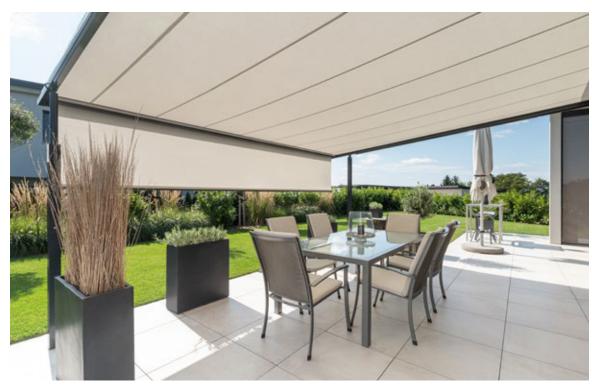

#### Attractive protection majestically full of fresh air

A waterproof awning cover leaves you perfectly prepared for a comfortable and relaxed season – al fresco. Allow your markilux specialist dealer to give you professional advice.

#### markilux pergola stretch

The markilux pergola stretch offers an impressive take on sun and wet weather protection. The cover is perfectly integrated into the minimalistic, high value awning system. The rhythmical, space-saving cover folding technology makes it possible to shade large areas and creates a special and impressive atmosphere. The abundance of optional extras means that the markilux pergola stretch can show itself from its most attractive side.