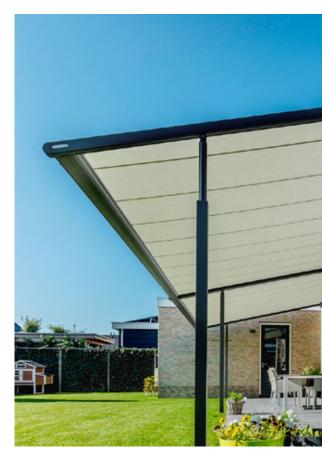

#### markilux pergola stretch

The markilux pergola stretch offers an impressive take on sun and wet weather protection. The cover is perfectly integrated into the minimalistic, high value awning system. The rhythmical, space-saving cover folding technology makes it possible to shade large areas and creates a special and impressive atmosphere. The abundance of optional extras means that the markilux pergola stretch can show itself from its most attractive side.

#### Pergola awning

max. 700 × 700 cm