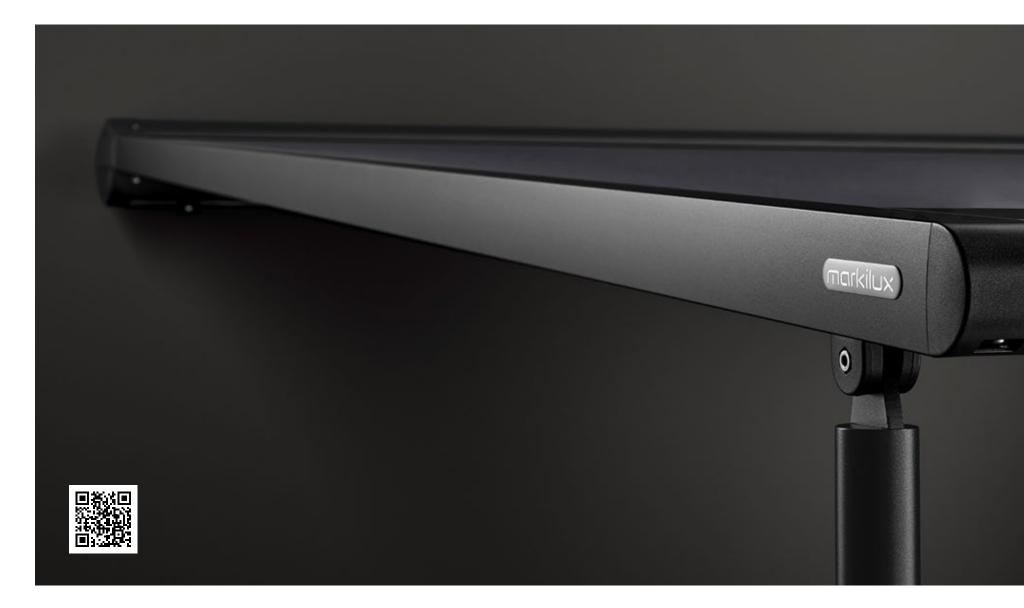

#### Closed full cassette system

The cover disappears completely inside the round cassette, Ø 187 mm, and is ideally protected. The only thing that is more impressive than the look itself is the fact that the technology works perfectly.

#### markilux tracfix

One of many markilux refinements: the lateral cover guidance system that leaves no gap between the cover and the guide track. Gives an overall better appearance and improves wind stability.