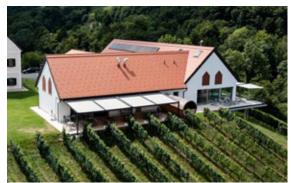

#### Bootshaus KUL Gastro GmbH Mannheim | DE

The restaurant terrace: a highlight whatever the weather. With the pergola stretch, the spacious terrace with a view of the river Neckar invites you to linger and celebrate.