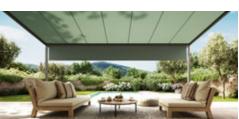

#### Heart-warming. Cool.

The pergola awning for lovers of clean lines and straightforward elegance with plenty of convenience. The resolutely angular design of the pergola style is in very clear focus, lending, as it does, this solar protection system a sense of modern lightness. The purist design presents itself in its best light in the evening. The perfectly integrated LED lighting transforms the patio area into the individual lighting mood you desire. Resolute, heart-warming, cool – by day and night: the markilux pergola style.

#### Awning cover beautifully protected

The slim-line full cassette with a minimalistic design,  $205 \times 160$  mm, offers maximum protection for the awning cover.