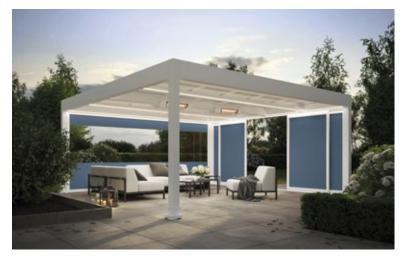

#### markilux Wind and Privacy Protection

Lateral protection by markilux against the sun, light wind and prying eyes.

Outdoor areas become favourite spots to relax.

Find your solar protection solution at markilux.com

#### Lateral wind protection and extra privacy

For protection from wind, weather and prying eyes, markilux offers you versatile textile solutions. We would be happy to advise you!

#### markilux shadeplus

The vertical protection against sun and prying eyes – up to 230 cm in height – creates a private room outdoors with its own special ambience.

Up to any challenge:

markilux.com