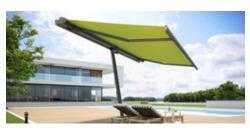

#### markilux Pergola Awnings

Large-format sun and weather protection resistant to wind. The cover is extended via lateral guide tracks.

mx\_pergola compact

Page 20

Page 18

#### markilux pergola stretch

The markilux pergola stretch offers an impressive take on sun and wet weather protection. The cover is perfectly integrated into the minimalistic, high value awning system. The rhythmical, space-saving cover folding technology makes it possible to shade large areas and creates a special and impressive atmosphere. The abundance of optional extras means that the markilux pergola stretch can show itself from its most attractive side.