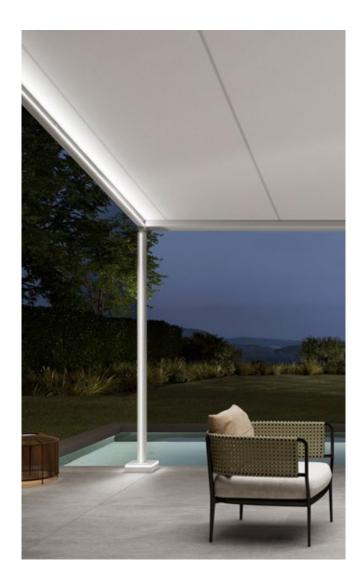

#### Always in the best light

Highlights with LED Line in the cassette, on the guide tracks and/or in the cover support tube guarantee endless hours of pleasure outdoors – even long after the sun has set.

#### LED Line

Light for reading or socialising, optionally on the guide tracks and/or in the lighting bar, dimmable. For pergola style/cubic/compact also available in the cassette.