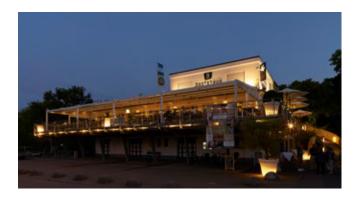

#### Bootshaus KUL Gastro GmbH Mannheim | DE

The restaurant terrace: a highlight whatever the weather. With the pergola stretch, the spacious terrace with a view of the river Neckar invites you to linger and celebrate.