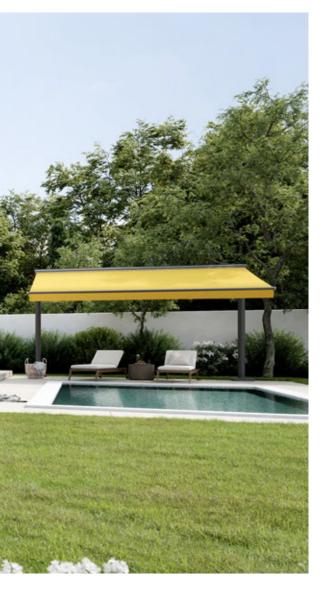

#### markilux pergola stretch

The markilux pergola stretch offers an impressive take on sun and wet weather protection. The cover is perfectly integrated into the minimalistic, high value awning system. The rhythmical, space-saving cover folding technology makes it possible to shade large areas and creates a special and impressive atmosphere. The abundance of optional extras means that the markilux pergola stretch can show itself from its most attractive side.

#### Pergola awning

max. 700 × 700 cm