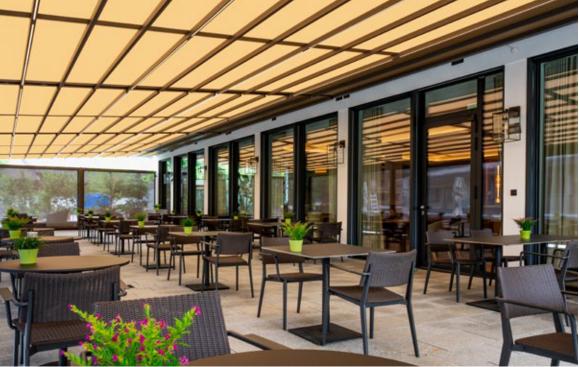

#### markilux pergola stretch

The markilux pergola stretch offers an impressive take on sun and wet weather protection. The cover is perfectly integrated into the minimalistic, high value awning system. The rhythmical, space-saving cover folding technology makes it possible to shade large areas and creates a special and impressive atmosphere. The abundance of optional extras means that the markilux pergola stretch can show itself from its most attractive side.

#### Pergola awning

max. 700 × 700 cm