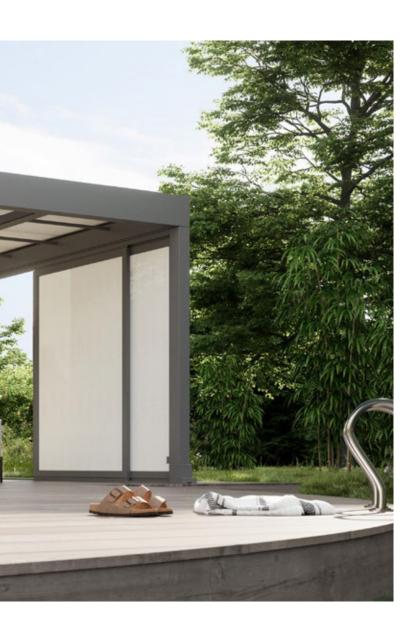

#### markilux Pergola Awnings

Large-format sun and weather protection resistant to wind. The cover is extended via lateral guide tracks.

mx\_pergola compact

Page 20

Page 18

#### markilux pergola stretch

The markilux pergola stretch offers an impressive take on sun and wet weather protection. The cover is perfectly integrated into the minimalistic, high value awning system. The rhythmical, space-saving cover folding technology makes it possible to shade large areas and creates a special and impressive atmosphere. The abundance of optional extras means that the markilux pergola stretch can show itself from its most attractive side.