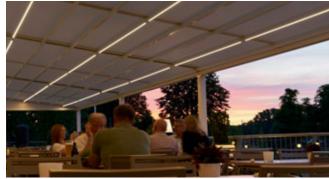

extended in one smooth movement and is always by your side when you need it and feel like making use of its benefits.

#### Side screen awning

Extension: max. 450 cm Height: 90 – 250 cm

#### Options

sloping top edge to the cover, mobilfix (up to a height of 213 cm), numerous fixture options



#### Sloping top edge

The cover is available with a sloping top edge which can be cut to match the pitch of your markilux awning. It creates a beautiful, enclosed and protected area free from prying eyes and the glare of the sun.



## **m**×\_790





#### markilux mobilfix

The movable support post with granite base plate stands secure, wherever you want it to.



A broad range of fixture options

markilux offers you a suitable fixture option for virtually every installation situation.









#### Bootshaus KUL Gastro GmbH Mannheim | DE

The restaurant terrace: a highlight whatever the weather. With the pergola stretch, the spacious terrace with a view of the river Neckar invites you to linger and celebrate.















Hamburg | DE Enjoy the most alluring shade in the world in all its diversity.







### Weingut Strauss Gamlitz | AT

Welcoming. Inviting. Free.
More feel-good experience.
More customers.
More turnover.













Bad Zell | AT
Best prospects for next summer:
a shady place beside a sunny pool.







**Graz | AT**Stylish shading. Perfectly configured to suit both the architecture and the customer's requirements.









Sulz am Neckar | DE

A place to live life to the full.

For enjoying. For chatting. For relaxing.



































Ro