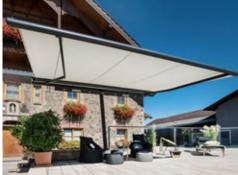

#### markilux pergola stretch

The markilux pergola stretch offers an impressive take on sun and wet weather protection. The cover is perfectly integrated into the minimalistic, high value awning system. The rhythmical, space-saving cover folding technology makes it possible to shade large areas and creates a special and impressive atmosphere. The abundance of optional extras means that the markilux pergola stretch can show itself from its most attractive side.

#### Pergola awning

max. 700 × 700 cm