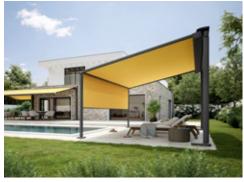

#### markilux pergola stretch

The markilux pergola stretch offers an impressive take on sun and wet weather protection. The cover is perfectly integrated into the minimalistic, high value awning system. The rhythmical, space-saving cover folding technology makes it possible to shade large areas and creates a special and impressive atmosphere. The abundance of optional extras means that the markilux pergola stretch can show itself from its most attractive side.

#### Pergola awning

max. 700 × 700 cm

#### Options

LED Line in guide tracks,
LED Line or LED Spots with an
infrared heater attached to the crossbar,
vertical cassette roller blinds,
lateral wind and privacy protection,
coupled unit