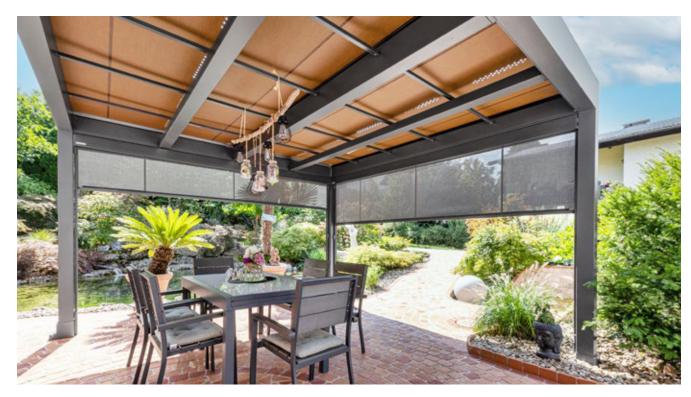

#### markilux pergola stretch

The markilux pergola stretch offers an impressive take on sun and wet weather protection. The cover is perfectly integrated into the minimalistic, high value awning system. The rhythmical, space-saving cover folding technology makes it possible to shade large areas and creates a special and impressive atmosphere. The abundance of optional extras means that the markilux pergola stretch can show itself from its most attractive side.

#### Pergola awning

max. 700 × 700 cm

#### Options

LED Line in guide tracks,
LED Line or LED Spots with an
infrared heater attached to the crossbar,
vertical cassette roller blinds,
lateral wind and privacy protection,
coupled unit