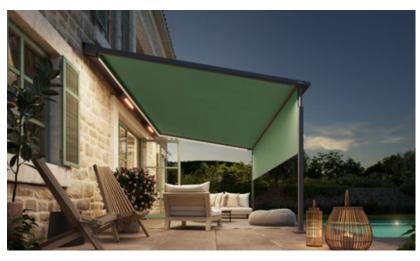

#### markilux pergola stretch

The markilux pergola stretch offers an impressive take on sun and wet weather protection. The cover is perfectly integrated into the minimalistic, high value awning system. The rhythmical, space-saving cover folding technology makes it possible to shade large areas and creates a special and impressive atmosphere. The abundance of optional extras means that the markilux pergola stretch can show itself from its most attractive side.

#### Pergola awning

max. 700 × 700 cm

#### Options

LED Line in guide tracks,
LED Line or LED Spots with an
infrared heater attached to the crossbar,
vertical cassette roller blinds,
lateral wind and privacy protection,
coupled unit