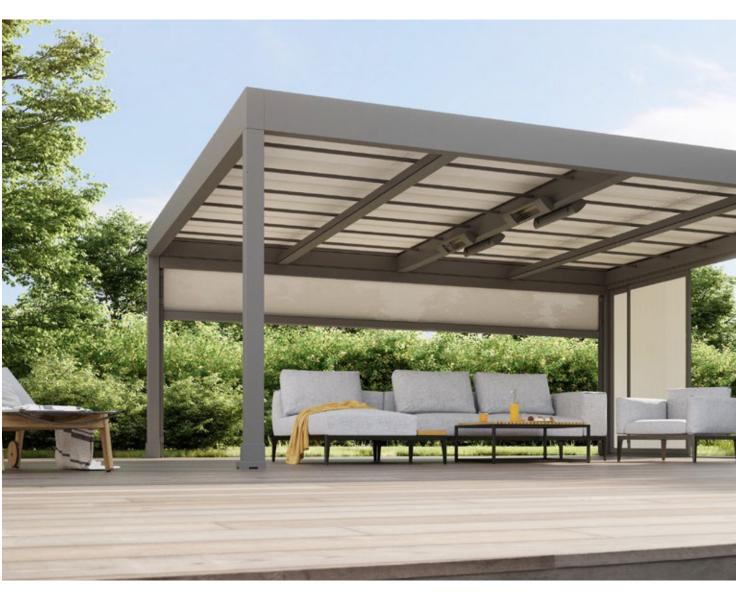

#### markilux Awning Systems

Frame systems with awnings to your own exact specifications. Free-standing in the garden or attached to a building, which for structural reasons does not permit the installation of an awning.

#### Versatile in both form and function

As a stand-alone unit or integrated into the existing architecture, the markilux markant is compelling and makes a big impression in any situation.

#### markilux markant

Plan the use of the markilux markant free-standing awning roof system to meet your own personal solar protection requirements. The awning, integrated into the frame, lends the system a textile character, its fabrics making it possible to create the pleasant colour ambience you have in mind. The markilux markant offers protection, security, freedom, an outstanding appearance and comfort in a purist design.