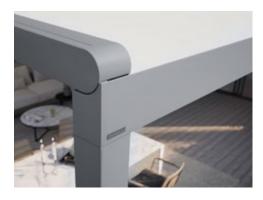

#### markilux pergola compact

The pergola compact unites the graceful shape of the classic pergola with state-of-the-art product design and sophisticated technology. The compact, space-saving awning system on slender support posts is ideal for smaller patios. The lateral guide tracks with markilux tracfix always keep the cover taut. The markilux pergola compact invites you to lounge and take it easy. Attractive and functional solar protection. Anywhere. For anyone.

#### Pergola awning

max. 450 × 400 cm