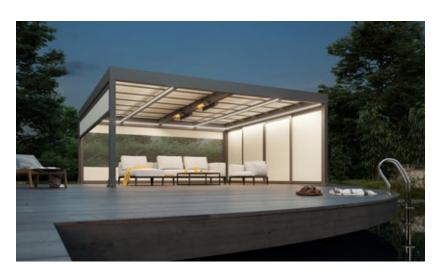

#### markilux pergola stretch

The markilux pergola stretch offers an impressive take on sun and wet weather protection. The cover is perfectly integrated into the minimalistic, high value awning system. The rhythmical, space-saving cover folding technology makes it possible to shade large areas and creates a special and impressive atmosphere. The abundance of optional extras means that the markilux pergola stretch can show itself from its most attractive side.

#### Truly immense and with impressive prospects

Versatile implementation in varying weather conditions. The LED lighting, heaters and lateral protection options allow the atmosphere to be adapted as the situation requires.