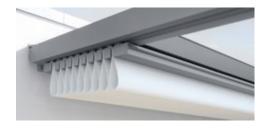

#### Closed full cassette system

The cover disappears completely inside the round cassette, Ø 187 mm, and is ideally protected. The only thing that is more impressive than the look itself is the fact that the technology works perfectly.

#### markilux tracfix

One of many markilux refinements: the lateral cover guidance system that leaves no gap between the cover and the guide track. Gives an overall better appearance and improves wind stability.