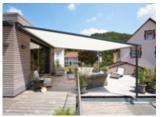

#### markilux pergola stretch

The markilux pergola stretch offers an impressive take on sun and wet weather protection. The cover is perfectly integrated into the minimalistic, high value awning system. The rhythmical, space-saving cover folding technology makes it possible to shade large areas and creates a special and impressive atmosphere. The abundance of optional extras means that the markilux pergola stretch can show itself from its most attractive side.

Big in shade solar protection for those big moments in life

Would you like to shade wide patios perfectly in a stylish manner? Several pergola awnings coupled together provide plenty of protection and enjoyment whatever the occasion.