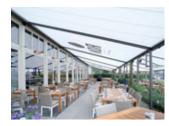

#### markilux pergola stretch

The markilux pergola stretch offers an impressive take on sun and wet weather protection. The cover is perfectly integrated into the minimalistic, high value awning system. The rhythmical, space-saving cover folding technology makes it possible to shade large areas and creates a special and impressive atmosphere. The abundance of optional extras means that the markilux pergola stretch can show itself from its most attractive side.

#### Pergola awning

max. 700 × 700 cm