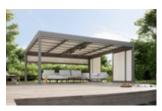

### Fantastic ambience. An overview.

mx\_pergola stretch

Page 10

mx\_pergola style

#### markilux Pergola Awnings

Large-format sun and weather protection resistant to wind. The cover is extended via lateral guide tracks.

mx\_pergola compact

Page 20

Page 18

#### markilux pergola stretch

The markilux pergola stretch offers an impressive take on sun and wet weather protection. The cover is perfectly integrated into the minimalistic, high value awning system. The rhythmical, space-saving cover folding technology makes it possible to shade large areas and creates a special and impressive atmosphere. The abundance of optional extras means that the markilux pergola stretch can show itself from its most attractive side.

#### Pergola awning

max. 700 × 700 cm

#### Options

LED Line in guide tracks,
LED Line or LED Spots with an
infrared heater attached to the crossbar,
vertical cassette roller blinds,
lateral wind and privacy protection,
coupled unit