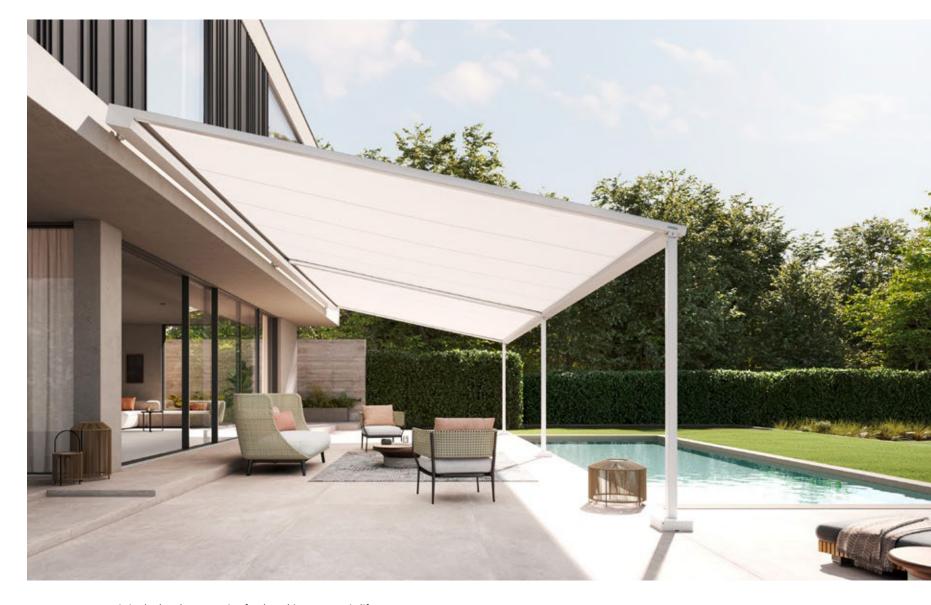

#### markilux planet

The markilux planet is a parasol and awning in one. It's an eye-catcher that provides perfect shading for your room outdoors. This awning-cum-parasol protects you from solar radiation with exceptional reliability; it is extremely sturdy, yet versatile in its deployment. With the Easy-Go lever in the flex variant, you can simply rotate it by up to 335° – so you can have shade wherever it is required. The slim post carries the selected markilux designer awning with ease and the combination of functionality and design is impressive. The markilux planet is further proof that everything revolves around your requirements at markilux.

#### flex option

The markilux planet flex can be rotated and positioned wherever you need shading – by up to 335° with the Easy-Go lever.