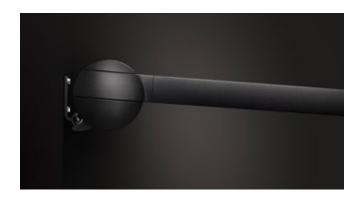

#### Closed full cassette system

The cover disappears completely inside the round cassette, Ø 187 mm, and is ideally protected. The only thing that is more impressive than the look itself is the fact that the technology works perfectly.

#### markilux tracfix

One of many markilux refinements: the lateral cover guidance system that leaves no gap between the cover and the guide track. Gives an overall better appearance and improves wind stability.