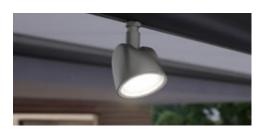

#### LED Spots attached to the light bar

The spotlights provide perfect contrast lighting in the evening hours. And they can be pivoted and dimmed, of course!