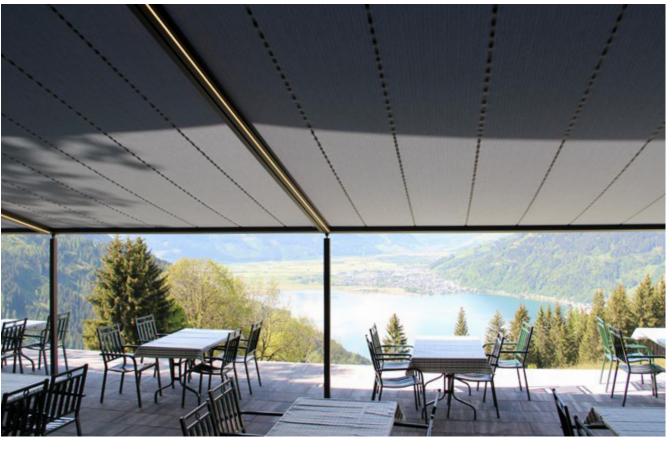

#### markilux pergola stretch

The markilux pergola stretch offers an impressive take on sun and wet weather protection. The cover is perfectly integrated into the minimalistic, high value awning system. The rhythmical, space-saving cover folding technology makes it possible to shade large areas and creates a special and impressive atmosphere. The abundance of optional extras means that the markilux pergola stretch can show itself from its most attractive side.

#### Pergola awning

max. 700 × 700 cm

#### Options

LED Line in guide tracks,
LED Line or LED Spots with an
infrared heater attached to the crossbar,
vertical cassette roller blinds,
lateral wind and privacy protection,
coupled unit