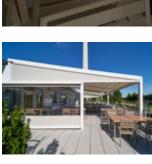

#### Bootshaus KUL Gastro GmbH Mannheim | DE

The restaurant terrace: a highlight whatever the weather. With the pergola stretch, the spacious terrace with a view of the river Neckar invites you to linger and celebrate.