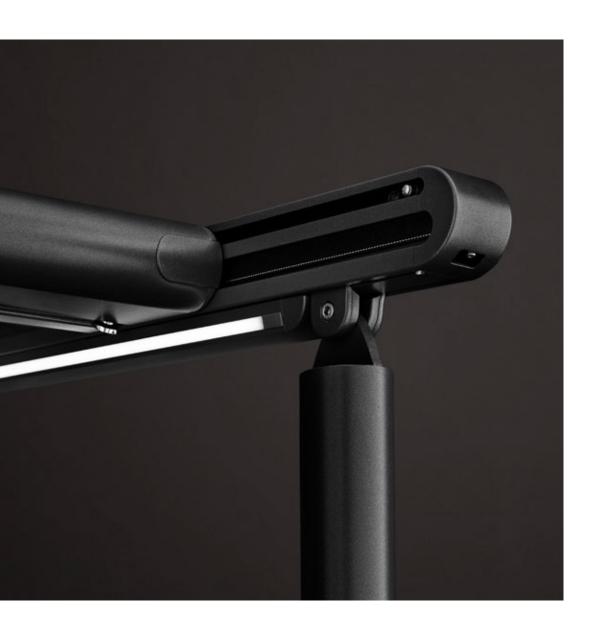

#### LED Line

Light for reading or socialising, optionally on the guide tracks and/or in the lighting bar, dimmable. For pergola style/cubic/compact also available in the cassette.

#### Telescopic post

For better water drainage, the posts can be lowered between 20 and 40 cm. On request with a motor. Cannot be combined with lighting in the posts and footplate covers in the pergola style.

#### markilux sundrive

An integrated solar module can drive the shadeplus motor. When the awning is extended, the front profile and the guide tracks finish perfectly flush with one another.

#### LED Spots attached to the light bar

The spotlights provide perfect contrast lighting in the evening hours. And they can be pivoted and dimmed, of course!