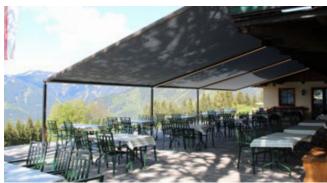

#### Bootshaus KUL Gastro GmbH Mannheim | DE

The restaurant terrace: a highlight whatever the weather. With the pergola stretch, the spacious terrace with a view of the river Neckar invites you to linger and celebrate.