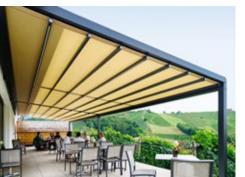

#### markilux pergola stretch

The markilux pergola stretch offers an impressive take on sun and wet weather protection. The cover is perfectly integrated into the minimalistic, high value awning system. The rhythmical, space-saving cover folding technology makes it possible to shade large areas and creates a special and impressive atmosphere. The abundance of optional extras means that the markilux pergola stretch can show itself from its most attractive side.

#### Pergola awning

max. 700 × 700 cm

#### Options

LED Line in guide tracks,
LED Line or LED Spots with an
infrared heater attached to the crossbar,
vertical cassette roller blinds,
lateral wind and privacy protection,
coupled unit