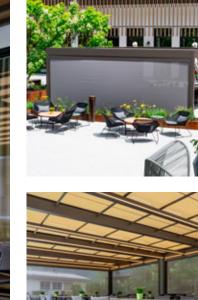

#### Bootshaus KUL Gastro GmbH Mannheim | DE

The restaurant terrace: a highlight whatever the weather. With the pergola stretch, the spacious terrace with a view of the river Neckar invites you to linger and celebrate.

Hamburg | DE Enjoy the most alluring shade in the world in all its diversity.