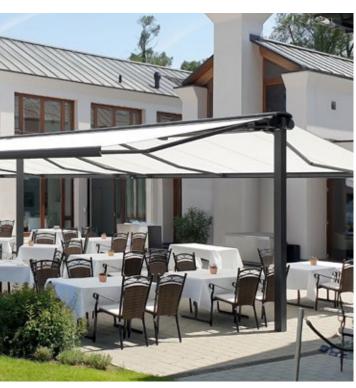

#### markilux pergola stretch

The markilux pergola stretch offers an impressive take on sun and wet weather protection. The cover is perfectly integrated into the minimalistic, high value awning system. The rhythmical, space-saving cover folding technology makes it possible to shade large areas and creates a special and impressive atmosphere. The abundance of optional extras means that the markilux pergola stretch can show itself from its most attractive side.

#### Pergola awning

max. 700 × 700 cm

#### Options

LED Line in guide tracks,
LED Line or LED Spots with an
infrared heater attached to the crossbar,
vertical cassette roller blinds,
lateral wind and privacy protection,
coupled unit