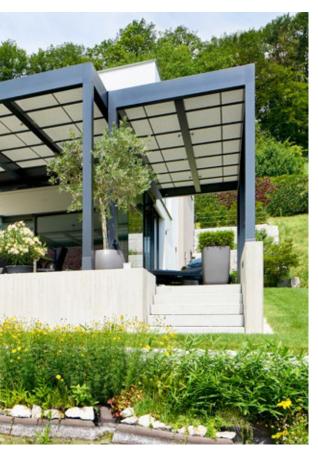

#### markilux pergola stretch

The markilux pergola stretch offers an impressive take on sun and wet weather protection. The cover is perfectly integrated into the minimalistic, high value awning system. The rhythmical, space-saving cover folding technology makes it possible to shade large areas and creates a special and impressive atmosphere. The abundance of optional extras means that the markilux pergola stretch can show itself from its most attractive side.

#### Pergola awning

max. 700 × 700 cm

#### Options

LED Line in guide tracks,
LED Line or LED Spots with an
infrared heater attached to the crossbar,
vertical cassette roller blinds,
lateral wind and privacy protection,
coupled unit