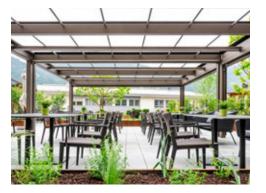

#### Bootshaus KUL Gastro GmbH Mannheim | DE

The restaurant terrace: a highlight whatever the weather. With the pergola stretch, the spacious terrace with a view of the river Neckar invites you to linger and celebrate.

Hamburg | DE Enjoy the most alluring shade in the world in all its diversity.