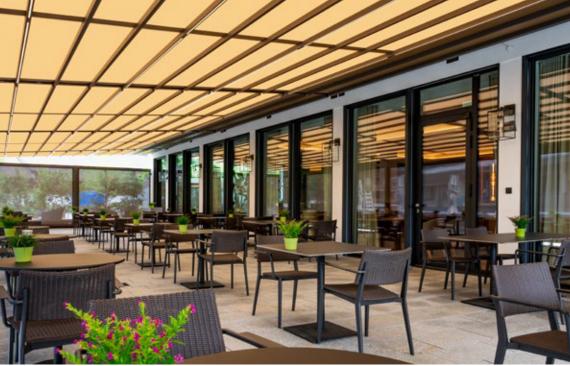

#### markilux pergola stretch

The markilux pergola stretch offers an impressive take on sun and wet weather protection. The cover is perfectly integrated into the minimalistic, high value awning system. The rhythmical, space-saving cover folding technology makes it possible to shade large areas and creates a special and impressive atmosphere. The abundance of optional extras means that the markilux pergola stretch can show itself from its most attractive side.

#### Pergola awning

max. 700 × 700 cm