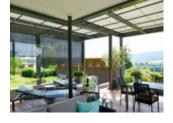

#### markilux pergola stretch

The markilux pergola stretch offers an impressive take on sun and wet weather protection. The cover is perfectly integrated into the minimalistic, high value awning system. The rhythmical, space-saving cover folding technology makes it possible to shade large areas and creates a special and impressive atmosphere. The abundance of optional extras means that the markilux pergola stretch can show itself from its most attractive side.

#### Truly immense and with impressive prospects

Versatile implementation in varying weather conditions. The LED lighting, heaters and lateral protection options allow the atmosphere to be adapted as the situation requires.