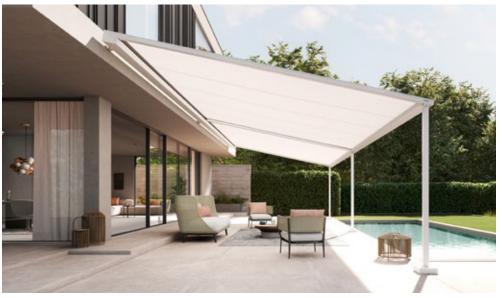

#### markilux pergola stretch

The markilux pergola stretch offers an impressive take on sun and wet weather protection. The cover is perfectly integrated into the minimalistic, high value awning system. The rhythmical, space-saving cover folding technology makes it possible to shade large areas and creates a special and impressive atmosphere. The abundance of optional extras means that the markilux pergola stretch can show itself from its most attractive side.

#### Pergola awning

max. 700 × 700 cm

#### Options

LED Line in guide tracks,
LED Line or LED Spots with an
infrared heater attached to the crossbar,
vertical cassette roller blinds,
lateral wind and privacy protection,
coupled unit