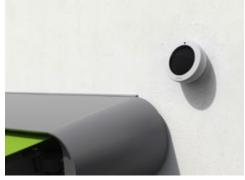

#### Light sensor

Intelligent control of your blind or awning according to the intensity of the sun's rays. Battery operated, so there is no need for a mains power supply.