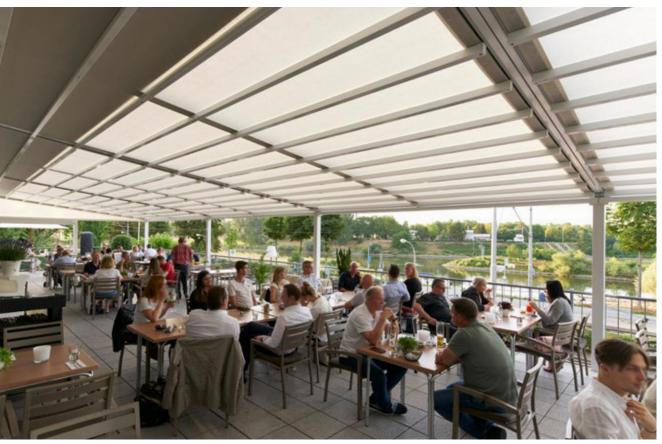

#### Bootshaus KUL Gastro GmbH Mannheim | DE

The restaurant terrace: a highlight whatever the weather. With the pergola stretch, the spacious terrace with a view of the river Neckar invites you to linger and celebrate.