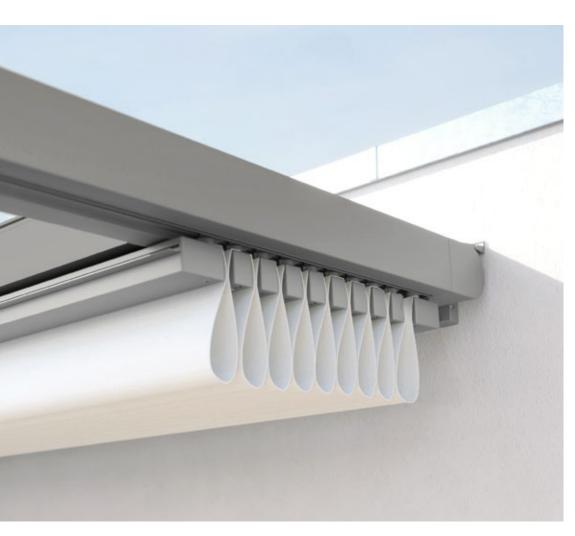

#### markilux Wind and Privacy Protection

Lateral protection by markilux against the sun, light wind and prying eyes.

Outdoor areas become favourite spots to relax.

Find your solar protection solution at markilux.com

#### Lateral wind protection and extra privacy

For protection from wind, weather and prying eyes, markilux offers you versatile textile solutions. We would be happy to advise you!