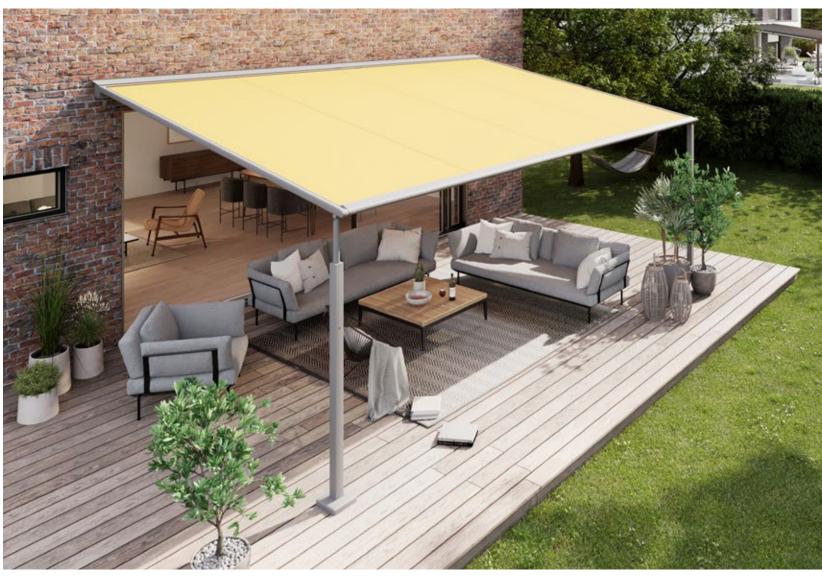

#### markilux pergola stretch

The markilux pergola stretch offers an impressive take on sun and wet weather protection. The cover is perfectly integrated into the minimalistic, high value awning system. The rhythmical, space-saving cover folding technology makes it possible to shade large areas and creates a special and impressive atmosphere. The abundance of optional extras means that the markilux pergola stretch can show itself from its most attractive side.

#### Pergola awning

max. 700 × 700 cm

#### Options

LED Line in guide tracks,
LED Line or LED Spots with an
infrared heater attached to the crossbar,
vertical cassette roller blinds,
lateral wind and privacy protection,
coupled unit