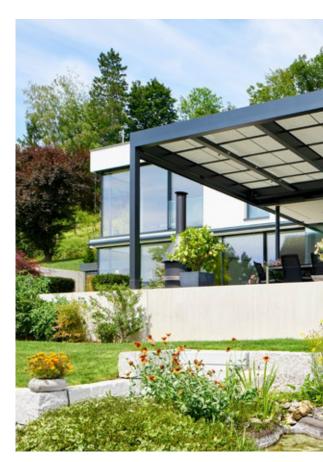

#### markilux pergola cubic

The design of the new markilux pergola cubic was developed entirely in the spirit of the Dessau Bauhaus philosophy. Functional, clear and timeless contouring on the basis of cubist simplification. In addition to the proven solar protection benefits offered by the pergola, this model integrates itself harmoniously and impressively into today's modern architecture and makes a big impression – not only with its high-quality workmanship.

#### Reduced design language

The angular cassette, 200 × 160 mm, offers room for large-scale solar protection up to 600 × 450 cm or 500 × 600 cm, and as a coupled unit a whole lot more.

#### markilux shadeplus

More shade and protection – even when the sun is low in the sky.
Optionally solar driven using markilux sundrive.