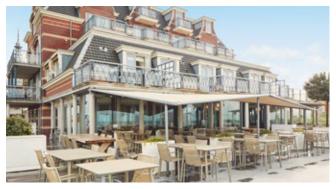

#### Bootshaus KUL Gastro GmbH Mannheim | DE

The restaurant terrace: a highlight whatever the weather. With the pergola stretch, the spacious terrace with a view of the river Neckar invites you to linger and celebrate.