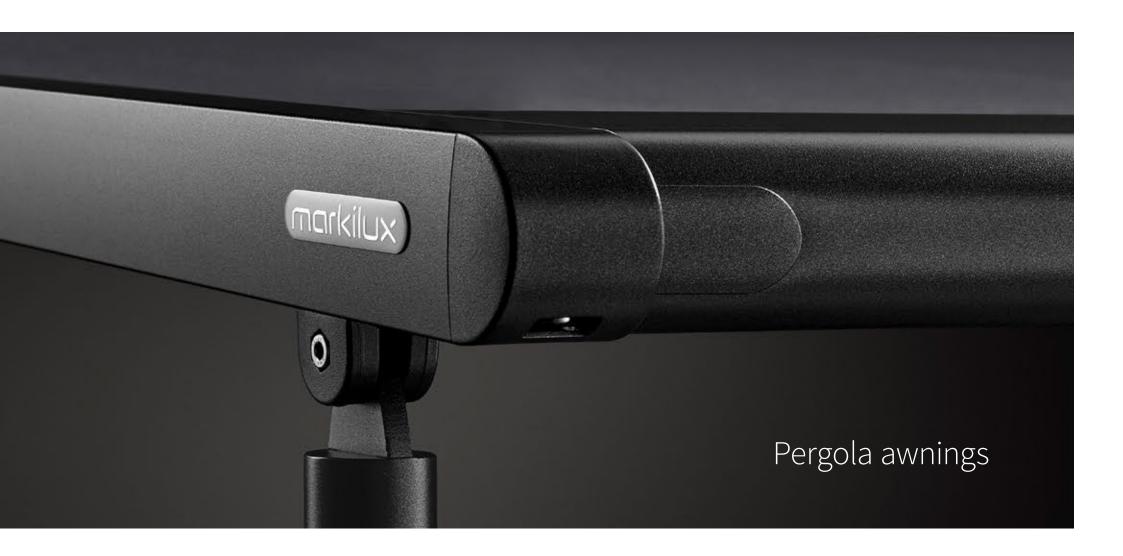

#### markilux Pergola Awnings

Large-format sun and weather protection resistant to wind. The cover is extended via lateral guide tracks.

mx\_pergola compact

Page 20

Page 18

#### markilux pergola stretch

The markilux pergola stretch offers an impressive take on sun and wet weather protection. The cover is perfectly integrated into the minimalistic, high value awning system. The rhythmical, space-saving cover folding technology makes it possible to shade large areas and creates a special and impressive atmosphere. The abundance of optional extras means that the markilux pergola stretch can show itself from its most attractive side.

#### Pergola awning

max. 700 × 700 cm