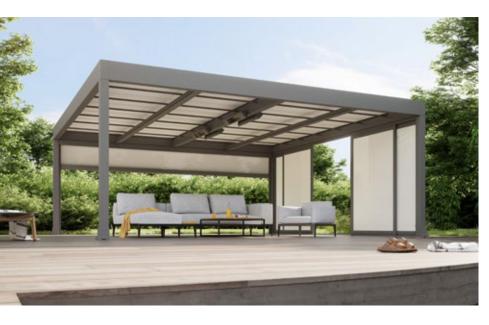

#### markilux Pergola Awnings

Large-format sun and weather protection resistant to wind. The cover is extended via lateral guide tracks.

mx\_pergola compact

Page 20

Page 18

#### markilux Awning Systems

Frame systems with awnings to your own exact specifications. Free-standing in the garden or attached to a building, which for structural reasons does not permit the installation of an awning.

#### markilux Wind and Privacy Protection

Lateral protection by markilux against the sun, light wind and prying eyes.

Outdoor areas become favourite spots to relax.

Find your solar protection solution at markilux.com