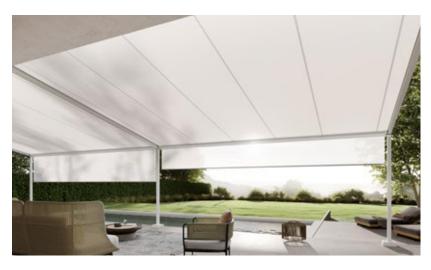

#### markilux pergola stretch

The markilux pergola stretch offers an impressive take on sun and wet weather protection. The cover is perfectly integrated into the minimalistic, high value awning system. The rhythmical, space-saving cover folding technology makes it possible to shade large areas and creates a special and impressive atmosphere. The abundance of optional extras means that the markilux pergola stretch can show itself from its most attractive side.

#### Pergola awning

max. 700 × 700 cm

#### Options

LED Line in guide tracks,
LED Line or LED Spots with an
infrared heater attached to the crossbar,
vertical cassette roller blinds,
lateral wind and privacy protection,
coupled unit