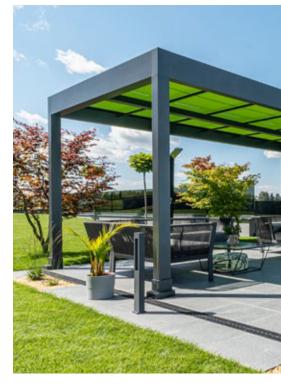

#### markilux pergola cubic

The design of the new markilux pergola cubic was developed entirely in the spirit of the Dessau Bauhaus philosophy. Functional, clear and timeless contouring on the basis of cubist simplification. In addition to the proven solar protection benefits offered by the pergola, this model integrates itself harmoniously and impressively into today's modern architecture and makes a big impression – not only with its high-quality workmanship.

#### Reduced design language

The angular cassette, 200 × 160 mm, offers room for large-scale solar protection up to 600 × 450 cm or 500 × 600 cm, and as a coupled unit a whole lot more.

#### markilux shadeplus

More shade and protection – even when the sun is low in the sky.
Optionally solar driven using markilux sundrive.