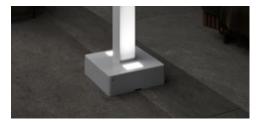

#### LED Line

Light for reading or socialising, optionally on the guide tracks and/or in the lighting bar, dimmable. For pergola style/cubic/compact also available in the cassette.

#### Telescopic post

For better water drainage, the posts can be lowered between 20 and 40 cm. On request with a motor. Cannot be combined with lighting in the posts and footplate covers in the pergola style.

#### markilux sundrive

An integrated solar module can drive the shadeplus motor. When the awning is extended, the front profile and the guide tracks finish perfectly flush with one another.

#### LED Spots attached to the light bar

The spotlights provide perfect contrast lighting in the evening hours. And they can be pivoted and dimmed, of course!

#### Ballast boxes

Give your markilux pergola reliable stability when securing the front posts in the foundations is not possible or desired.

#### Stainless steel crank

Bring the adjustable posts to the desired height in no time at all.