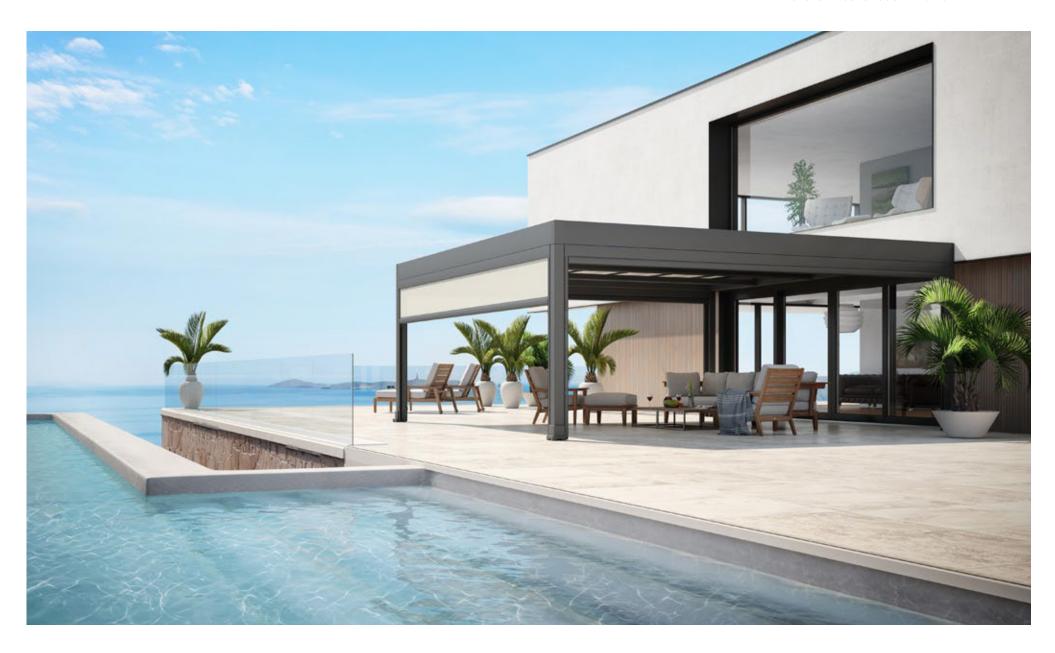

#### markilux Pergola Awnings

Large-format sun and weather protection resistant to wind. The cover is extended via lateral guide tracks.

mx\_pergola compact

Page 20

Page 18

#### markilux Awning Systems

Frame systems with awnings to your own exact specifications. Free-standing in the garden or attached to a building, which for structural reasons does not permit the installation of an awning.