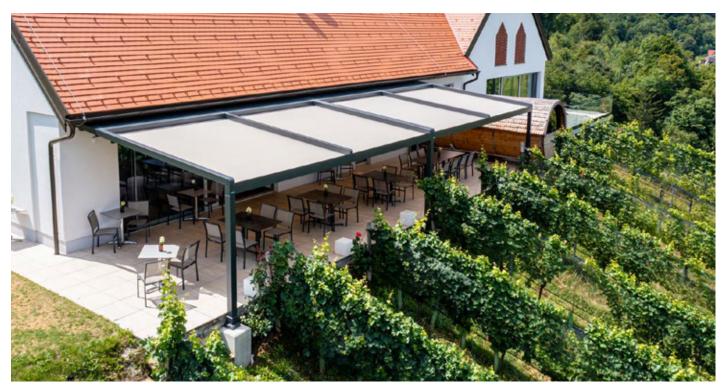

#### Bootshaus KUL Gastro GmbH Mannheim | DE

The restaurant terrace: a highlight whatever the weather. With the pergola stretch, the spacious terrace with a view of the river Neckar invites you to linger and celebrate.