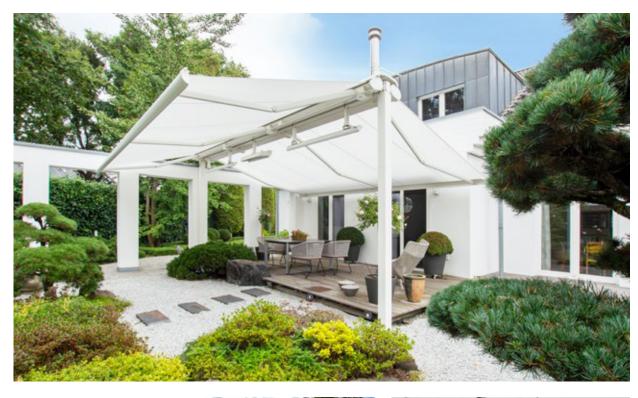

#### markilux pergola stretch

The markilux pergola stretch offers an impressive take on sun and wet weather protection. The cover is perfectly integrated into the minimalistic, high value awning system. The rhythmical, space-saving cover folding technology makes it possible to shade large areas and creates a special and impressive atmosphere. The abundance of optional extras means that the markilux pergola stretch can show itself from its most attractive side.

#### Pergola awning

max. 700 × 700 cm

#### Options

LED Line in guide tracks,
LED Line or LED Spots with an
infrared heater attached to the crossbar,
vertical cassette roller blinds,
lateral wind and privacy protection,
coupled unit