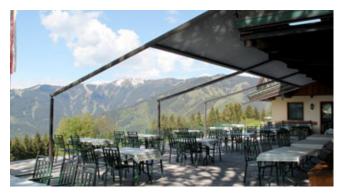

#### Bootshaus KUL Gastro GmbH Mannheim | DE

The restaurant terrace: a highlight whatever the weather. With the pergola stretch, the spacious terrace with a view of the river Neckar invites you to linger and celebrate.