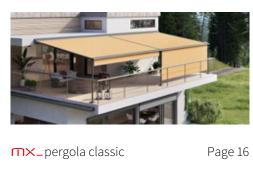

### mx\_pergola classic

#### markilux pergola classic

When it comes to solar and weather protection, the markilux pergola classic is a great choice. The pergola awning on slender posts and with lateral guide tracks provides generous shading with an extension of up to 6 metres. At the same time, the round markilux pergola classic defies wind and weather up to wind force 6 (wind resistance class 3). You have every opportunity to make your favourite outdoor place your very own with markilux shadeplus as well as with a multitude of lighting options and different post shapes. No matter how strong the sun shines or the wind blows, with your markilux pergola classic you can enjoy life outdoors at any time.