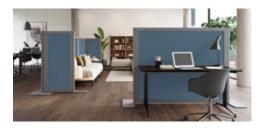

#### Lateral wind protection and extra privacy

For protection from wind, weather and prying eyes, markilux offers you versatile textile solutions. We would be happy to advise you!

#### markilux shadeplus

The vertical protection against sun and prying eyes – up to 230 cm in height – creates a private room outdoors with its own special ambience.

Up to any challenge:

markilux.com