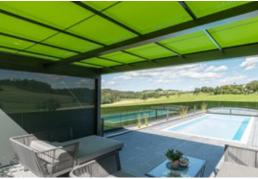

#### Heart-warming. Cool.

The pergola awning for lovers of clean lines and straightforward elegance with plenty of convenience. The resolutely angular design of the pergola style is in very clear focus, lending, as it does, this solar protection system a sense of modern lightness. The purist design presents itself in its best light in the evening. The perfectly integrated LED lighting transforms the patio area into the individual lighting mood you desire. Resolute, heart-warming, cool – by day and night: the markilux pergola style.

#### Awning cover beautifully protected

The slim-line full cassette with a minimalistic design,  $205 \times 160$  mm, offers maximum protection for the awning cover.

#### markilux shadeplus

This vertical solar shading is perfectly integrated into the front profile and can be retracted and extended manually or via solar power by remote control or app as required.