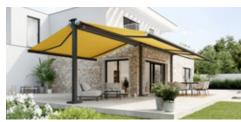

## Many. Fold. Superbly in shape.

#### markilux pergola stretch

The markilux pergola stretch offers an impressive take on sun and wet weather protection. The cover is perfectly integrated into the minimalistic, high value awning system. The rhythmical, space-saving cover folding technology makes it possible to shade large areas and creates a special and impressive atmosphere. The abundance of optional extras means that the markilux pergola stretch can show itself from its most attractive side.

#### Pergola awning

max. 700 × 700 cm

#### Options

LED Line in guide tracks,
LED Line or LED Spots with an
infrared heater attached to the crossbar,
vertical cassette roller blinds,
lateral wind and privacy protection,
coupled unit