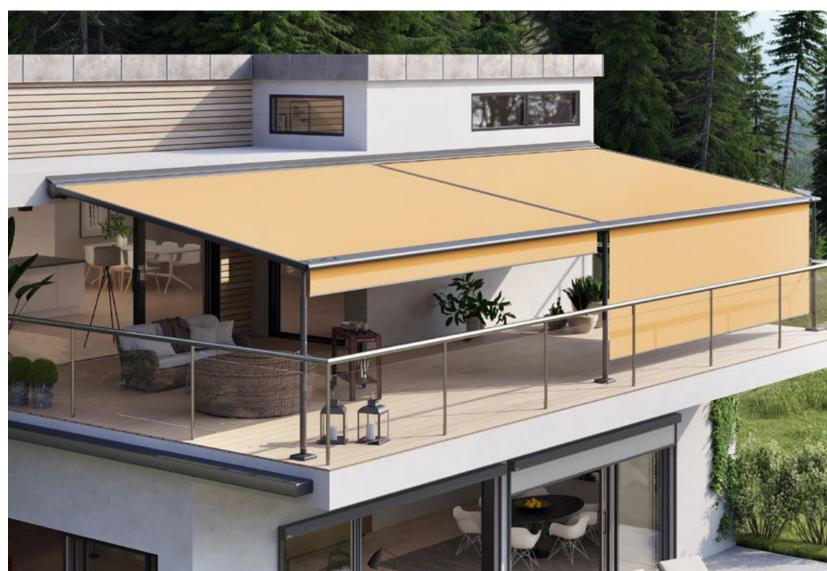

#### markilux pergola stretch

The markilux pergola stretch offers an impressive take on sun and wet weather protection. The cover is perfectly integrated into the minimalistic, high value awning system. The rhythmical, space-saving cover folding technology makes it possible to shade large areas and creates a special and impressive atmosphere. The abundance of optional extras means that the markilux pergola stretch can show itself from its most attractive side.

#### Pergola awning

max. 700 × 700 cm

#### Options

LED Line in guide tracks,
LED Line or LED Spots with an
infrared heater attached to the crossbar,
vertical cassette roller blinds,
lateral wind and privacy protection,
coupled unit