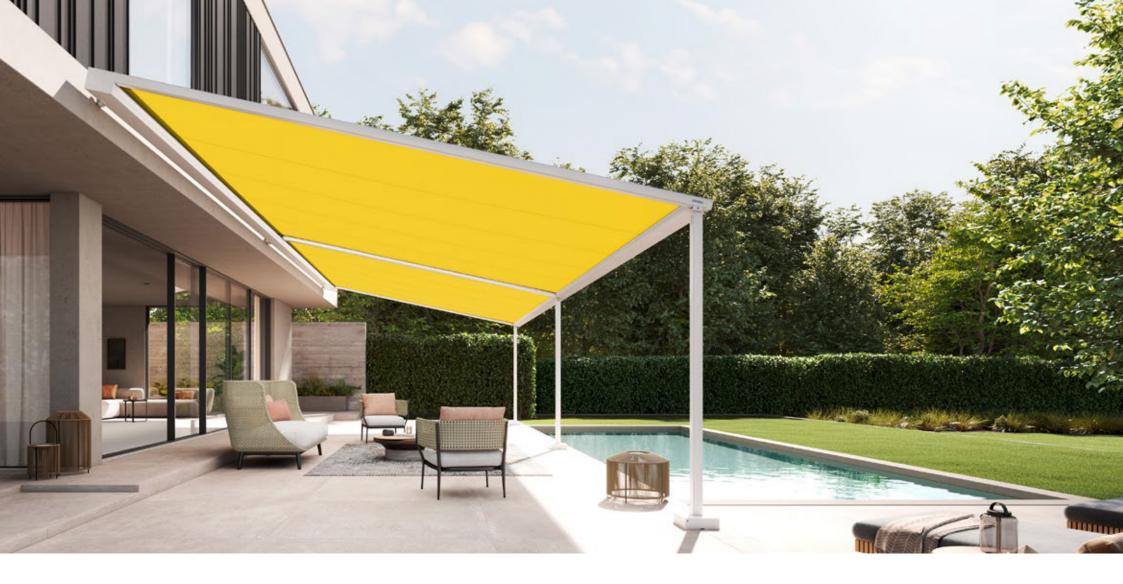

## Many. Fold. Superbly in shape.

#### markilux pergola stretch

The markilux pergola stretch offers an impressive take on sun and wet weather protection. The cover is perfectly integrated into the minimalistic, high value awning system. The rhythmical, space-saving cover folding technology makes it possible to shade large areas and creates a special and impressive atmosphere. The abundance of optional extras means that the markilux pergola stretch can show itself from its most attractive side.

#### Pergola awning

max. 700 × 700 cm

#### Options

LED Line in guide tracks,
LED Line or LED Spots with an
infrared heater attached to the crossbar,
vertical cassette roller blinds,
lateral wind and privacy protection,
coupled unit