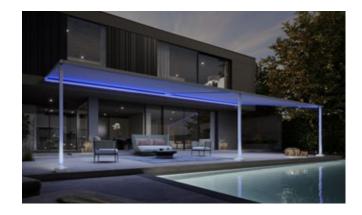

#### Cool for hot nights

The new markilux pergola style is a feast for the eyes even in daylight. But, when illuminated, the pergola is transformed into a truly brightly lit entity, underlining its purist design and bathing the patio in your very own feel-good atmosphere. Each lighting scenario can be configured easily and individually with the app. But beware! You may find that your evenings end up lasting a little longer than you had intended. markilux pergola style: outdoor living 24/7.

#### Always in the best light

Highlights with LED Line in the cassette, on the guide tracks and/or in the cover support tube guarantee endless hours of pleasure outdoors – even long after the sun has set.