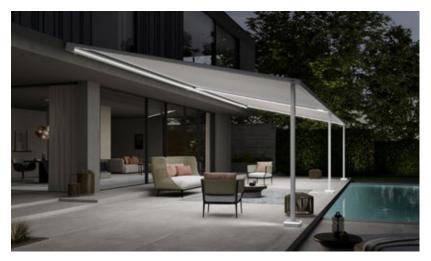

#### markilux pergola classic

When it comes to solar and weather protection, the markilux pergola classic is a great choice. The pergola awning on slender posts and with lateral guide tracks provides generous shading with an extension of up to 6 metres. At the same time, the round markilux pergola classic defies wind and weather up to wind force 6 (wind resistance class 3). You have every opportunity to make your favourite outdoor place your very own with markilux shadeplus as well as with a multitude of lighting options and different post shapes. No matter how strong the sun shines or the wind blows, with your markilux pergola classic you can enjoy life outdoors at any time.

#### Fantastic views even in bad weather

When the pergola awning is retracted, there is no glass roof construction obscuring the sky and the view to the outside remains unobstructed.