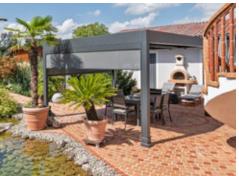

#### markilux pergola classic

When it comes to solar and weather protection, the markilux pergola classic is a great choice. The pergola awning on slender posts and with lateral guide tracks provides generous shading with an extension of up to 6 metres. At the same time, the round markilux pergola classic defies wind and weather up to wind force 6 (wind resistance class 3). You have every opportunity to make your favourite outdoor place your very own with markilux shadeplus as well as with a multitude of lighting options and different post shapes. No matter how strong the sun shines or the wind blows, with your markilux pergola classic you can enjoy life outdoors at any time.

#### Closed full cassette system

The cover disappears completely inside the round cassette, Ø 187 mm, and is ideally protected. The only thing that is more impressive than the look itself is the fact that the technology works perfectly.

#### markilux tracfix

One of many markilux refinements: the lateral cover guidance system that leaves no gap between the cover and the guide track. Gives an overall better appearance and improves wind stability.