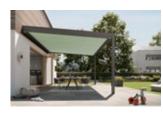

## mx\_pergola style

## Minimalism in mind. Simply big in shade.

#### Heart-warming. Cool.

The pergola awning for lovers of clean lines and straightforward elegance with plenty of convenience. The resolutely angular design of the pergola style is in very clear focus, lending, as it does, this solar protection system a sense of modern lightness. The purist design presents itself in its best light in the evening. The perfectly integrated LED lighting transforms the patio area into the individual lighting mood you desire. Resolute, heart-warming, cool – by day and night: the markilux pergola style.

#### Awning cover beautifully protected

The slim-line full cassette with a minimalistic design,  $205 \times 160$  mm, offers maximum protection for the awning cover.

#### Pergola awning

maximum 600 × 450 cm maximum 500 × 600 cm

#### Options

LED Line on guide tracks,
LED Line or LED Spots
on the cover support tube,
shadeplus,
lateral wind and privacy protection,
posts round/angular,
telescopic posts,
cover support tube,
ballast boxes,
coupled unit