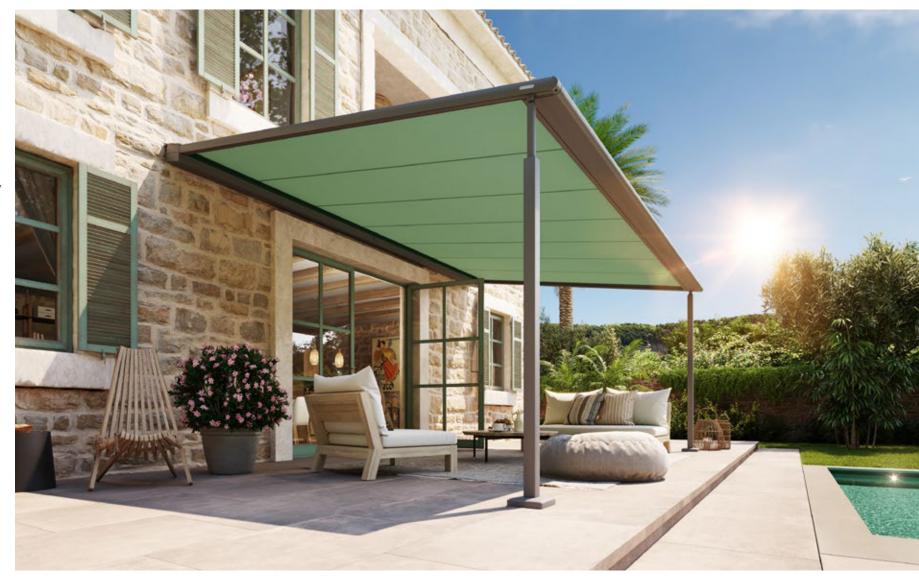

#### markilux pergola stretch

The markilux pergola stretch offers an impressive take on sun and wet weather protection. The cover is perfectly integrated into the minimalistic, high value awning system. The rhythmical, space-saving cover folding technology makes it possible to shade large areas and creates a special and impressive atmosphere. The abundance of optional extras means that the markilux pergola stretch can show itself from its most attractive side.

#### Pergola awning

max. 700 × 700 cm

#### Options

LED Line in guide tracks,
LED Line or LED Spots with an
infrared heater attached to the crossbar,
vertical cassette roller blinds,
lateral wind and privacy protection,
coupled unit