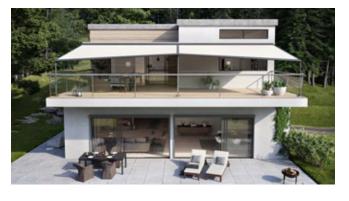

#### markilux Pergola Awnings

Large-format sun and weather protection resistant to wind. The cover is extended via lateral guide tracks.

mx\_pergola compact

Page 20

Page 18

#### markilux pergola stretch

The markilux pergola stretch offers an impressive take on sun and wet weather protection. The cover is perfectly integrated into the minimalistic, high value awning system. The rhythmical, space-saving cover folding technology makes it possible to shade large areas and creates a special and impressive atmosphere. The abundance of optional extras means that the markilux pergola stretch can show itself from its most attractive side.