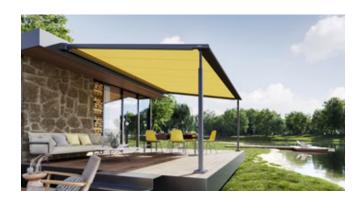

#### markilux pergola classic

When it comes to solar and weather protection, the markilux pergola classic is a great choice. The pergola awning on slender posts and with lateral guide tracks provides generous shading with an extension of up to 6 metres. At the same time, the round markilux pergola classic defies wind and weather up to wind force 6 (wind resistance class 3). You have every opportunity to make your favourite outdoor place your very own with markilux shadeplus as well as with a multitude of lighting options and different post shapes. No matter how strong the sun shines or the wind blows, with your markilux pergola classic you can enjoy life outdoors at any time.

#### Closed full cassette system

The cover disappears completely inside the round cassette, Ø 187 mm, and is ideally protected. The only thing that is more impressive than the look itself is the fact that the technology works perfectly.

#### markilux tracfix

One of many markilux refinements: the lateral cover guidance system that leaves no gap between the cover and the guide track. Gives an overall better appearance and improves wind stability.

#### Fantastic views even in bad weather

When the pergola awning is retracted, there is no glass roof construction obscuring the sky and the view to the outside remains unobstructed.